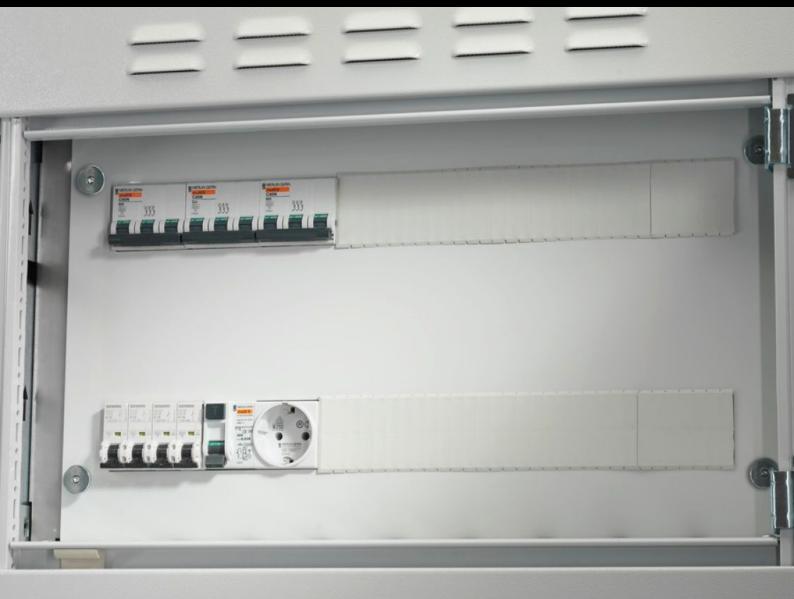

## SV 9674.761 - Support frame for DIN rail-mounted devices

Support frame set for accepting DIN rail-mounted devices (e.g. MCBs).

## **Features**

| Model No.                  | SV 9674.761                                                                                                                                                                                                                                                                                                                                                                                                                         |
|----------------------------|-------------------------------------------------------------------------------------------------------------------------------------------------------------------------------------------------------------------------------------------------------------------------------------------------------------------------------------------------------------------------------------------------------------------------------------|
| Product description        | Support frame set for accepting DIN rail-mounted devices (e.g. MCBs). The support rails are fastened with two mounting brackets to the side panel modules for internal compartmentalisation. The cover is fastened to the support frame with knurled screws. In combination with compartment dividers, partial mounting plates and side panel modules, internal compartmentalisation in accordance with Form 2, 3 or 4 is possible. |
| Material                   | Support frame: Sheet steel, zinc-plated, passivated, 1.5 mm<br>Cover: Sheet steel, spray finished, 1.5 mm                                                                                                                                                                                                                                                                                                                           |
| Supply includes            | Support rails 2 mounting brackets 1 cover with cut-out Assembly parts                                                                                                                                                                                                                                                                                                                                                               |
| For compartment height     | 150 mm                                                                                                                                                                                                                                                                                                                                                                                                                              |
| To fit                     | Width: = 600 mm                                                                                                                                                                                                                                                                                                                                                                                                                     |
| No. of pitch units 17.5 mm | 1 x 24                                                                                                                                                                                                                                                                                                                                                                                                                              |
| Packs of                   | 1 pc(s).                                                                                                                                                                                                                                                                                                                                                                                                                            |
| Net weight                 | 1.9                                                                                                                                                                                                                                                                                                                                                                                                                                 |
| Gross weight               | 2                                                                                                                                                                                                                                                                                                                                                                                                                                   |
| Customs tariff number      | 73269098                                                                                                                                                                                                                                                                                                                                                                                                                            |
| EAN                        | 4028177543799                                                                                                                                                                                                                                                                                                                                                                                                                       |
| ETIM 9                     | EC001900                                                                                                                                                                                                                                                                                                                                                                                                                            |
| ECLASS 8.0                 | 27400613                                                                                                                                                                                                                                                                                                                                                                                                                            |