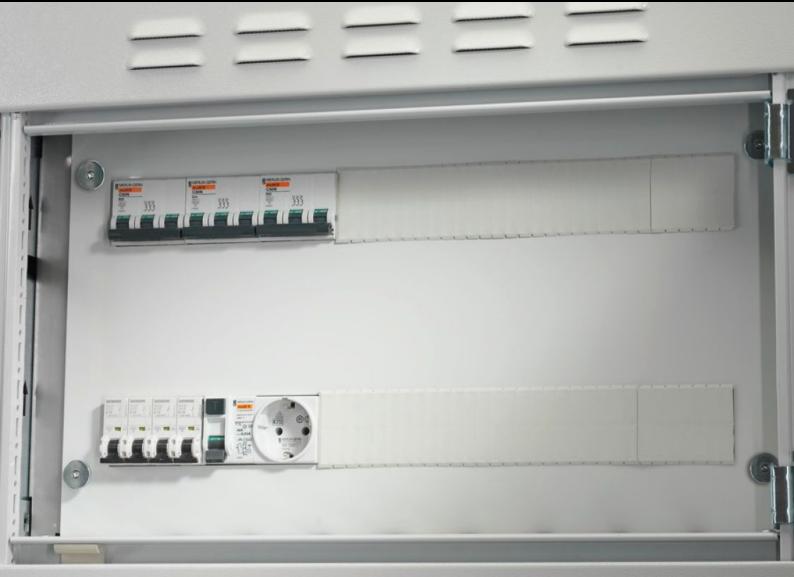

## SV 9674.762 - Support frame for DIN rail-mounted devices

Support frame set for accepting DIN rail-mounted devices (e.g. MCBs).

## Features

| Model No.                  | SV 9674.762                                                                                                                                                                                                                                                                                                                                                                                                                         |
|----------------------------|-------------------------------------------------------------------------------------------------------------------------------------------------------------------------------------------------------------------------------------------------------------------------------------------------------------------------------------------------------------------------------------------------------------------------------------|
| Product description        | Support frame set for accepting DIN rail-mounted devices (e.g. MCBs). The support rails are fastened with two mounting brackets to the side panel modules for internal compartmentalisation. The cover is fastened to the support frame with knurled screws. In combination with compartment dividers, partial mounting plates and side panel modules, internal compartmentalisation in accordance with Form 2, 3 or 4 is possible. |
| Material                   | Support frame: Sheet steel, zinc-plated, passivated, 1.5 mm<br>Cover: Sheet steel, spray finished, 1.5 mm                                                                                                                                                                                                                                                                                                                           |
| Supply includes            | Support rails<br>2 mounting brackets<br>1 cover with cut-out<br>Assembly parts                                                                                                                                                                                                                                                                                                                                                      |
| For compartment height     | 300 mm                                                                                                                                                                                                                                                                                                                                                                                                                              |
| To fit                     | Width: = 600 mm                                                                                                                                                                                                                                                                                                                                                                                                                     |
| No. of pitch units 17.5 mm | 2 x 24                                                                                                                                                                                                                                                                                                                                                                                                                              |
| Packs of                   | 1 pc(s).                                                                                                                                                                                                                                                                                                                                                                                                                            |
| Net weight                 | 3.1                                                                                                                                                                                                                                                                                                                                                                                                                                 |
| Gross weight               | 3.96                                                                                                                                                                                                                                                                                                                                                                                                                                |
| Customs tariff number      | 73269098                                                                                                                                                                                                                                                                                                                                                                                                                            |
| EAN                        | 4028177543805                                                                                                                                                                                                                                                                                                                                                                                                                       |
| ETIM 9                     | EC001900                                                                                                                                                                                                                                                                                                                                                                                                                            |
| ECLASS 8.0                 | 27400613                                                                                                                                                                                                                                                                                                                                                                                                                            |