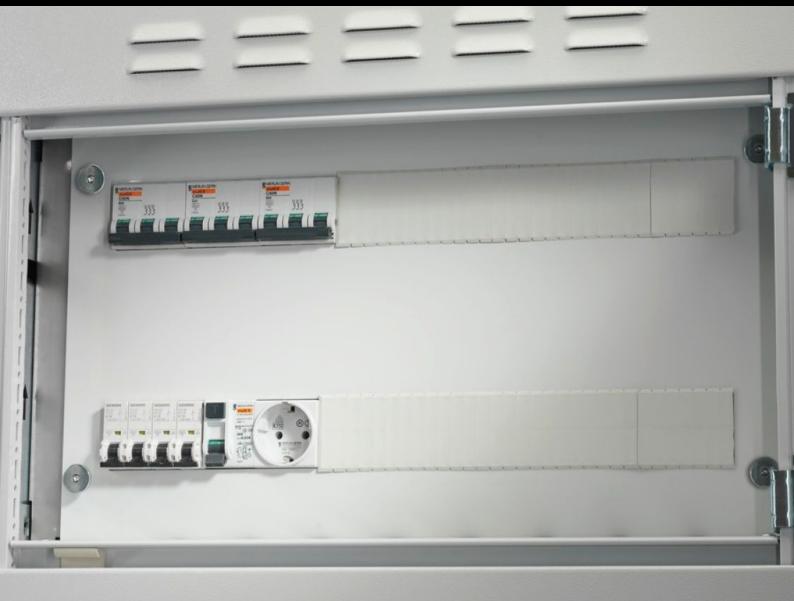

## SV 9674.782 - Support frame for DIN rail-mounted devices

Support frame set for accepting DIN rail-mounted devices (e.g. MCBs).

## **Features**

| Model No.                  | SV 9674.782                                                                                                                                                                                                                                                                                                                                                                                                                         |
|----------------------------|-------------------------------------------------------------------------------------------------------------------------------------------------------------------------------------------------------------------------------------------------------------------------------------------------------------------------------------------------------------------------------------------------------------------------------------|
| Product description        | Support frame set for accepting DIN rail-mounted devices (e.g. MCBs). The support rails are fastened with two mounting brackets to the side panel modules for internal compartmentalisation. The cover is fastened to the support frame with knurled screws. In combination with compartment dividers, partial mounting plates and side panel modules, internal compartmentalisation in accordance with Form 2, 3 or 4 is possible. |
| Material                   | Support frame: Sheet steel, zinc-plated, passivated, 1.5 mm<br>Cover: Sheet steel, spray finished, 1.5 mm                                                                                                                                                                                                                                                                                                                           |
| Supply includes            | Support rails 2 mounting brackets 1 cover with cut-out Assembly parts                                                                                                                                                                                                                                                                                                                                                               |
| For compartment height     | 300 mm                                                                                                                                                                                                                                                                                                                                                                                                                              |
| To fit                     | Width: = 800 mm                                                                                                                                                                                                                                                                                                                                                                                                                     |
| No. of pitch units 17.5 mm | 2 x 36                                                                                                                                                                                                                                                                                                                                                                                                                              |
| Packs of                   | 1 pc(s).                                                                                                                                                                                                                                                                                                                                                                                                                            |
| Net weight                 | 4.945                                                                                                                                                                                                                                                                                                                                                                                                                               |
| Gross weight               | 5.205                                                                                                                                                                                                                                                                                                                                                                                                                               |
| Customs tariff number      | 73269098                                                                                                                                                                                                                                                                                                                                                                                                                            |
| EAN                        | 4028177543843                                                                                                                                                                                                                                                                                                                                                                                                                       |
| ETIM 9                     | EC001900                                                                                                                                                                                                                                                                                                                                                                                                                            |
| ECLASS 8.0                 | 27400613                                                                                                                                                                                                                                                                                                                                                                                                                            |