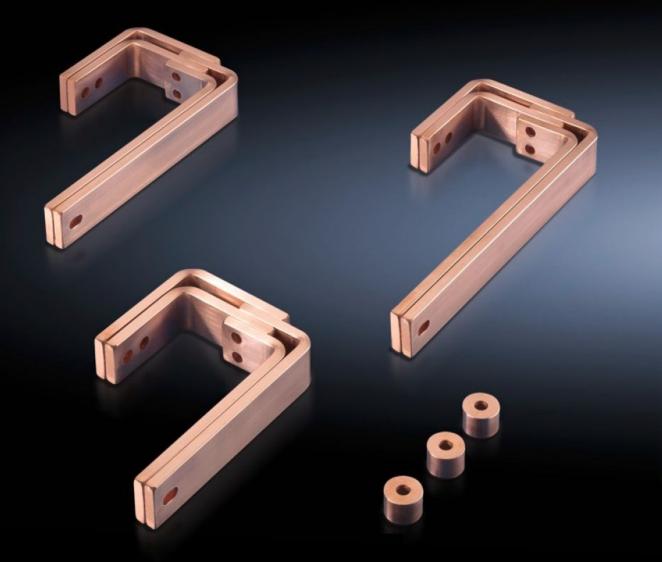

## SV 9675.140 - T-connector kits for RiLine busbar systems

For connecting horizontal Flat-PLS main busbar systems to vertical RiLine60 distribution busbar systems in the modular outgoing section.

## Features

| Model No.                    | SV 9675.140                                                                            |
|------------------------------|----------------------------------------------------------------------------------------|
| Design                       | Behind the compartment                                                                 |
| Product description          | For connecting horizontal main busbar systems to vertical distribution busbar systems. |
| Material                     | E-Cu                                                                                   |
| Supply includes              | Assembly parts                                                                         |
| To fit busbars               | Width: 30<br>Height: 10, 5 mm                                                          |
| Packs of                     | 1 set(s)                                                                               |
| Net weight                   | 3                                                                                      |
| Gross weight                 | 3.2                                                                                    |
| Copper weight (kg per piece) | 2.82                                                                                   |
| Customs tariff number        | 74198090                                                                               |
| EAN                          | 4028177570207                                                                          |
| ECLASS 8.0                   | 27400613                                                                               |
|                              |                                                                                        |