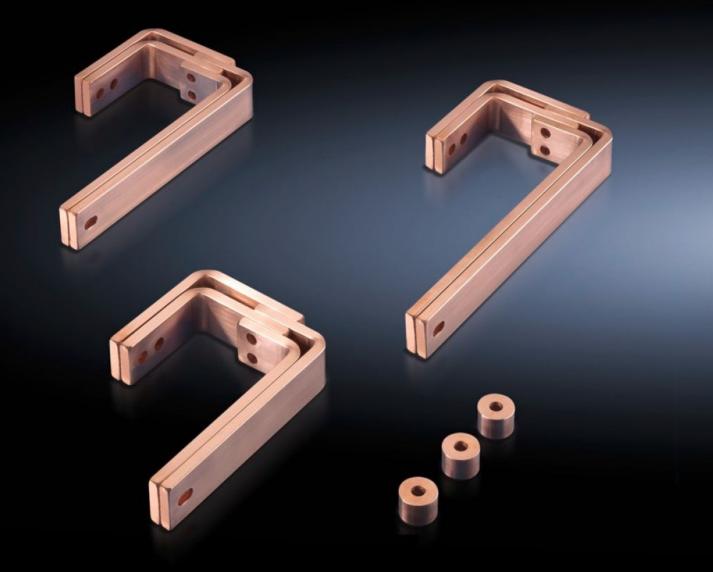

## SV 9675.143 - T-connector kits for RiLine busbar systems

For connecting horizontal Flat-PLS main busbar systems to vertical RiLine60 distribution busbar systems in the modular outgoing section.

## **Features**

| Model No.                    | SV 9675.143                                                                            |
|------------------------------|----------------------------------------------------------------------------------------|
| Design                       | Behind the compartment                                                                 |
| Product description          | For connecting horizontal main busbar systems to vertical distribution busbar systems. |
| Material                     | E-Cu                                                                                   |
| Supply includes              | Assembly parts                                                                         |
| To fit busbars               | Width: 30<br>Height: 10, 5 mm                                                          |
| Packs of                     | 1 set(s)                                                                               |
| Net weight                   | 3                                                                                      |
| Gross weight                 | 3.2                                                                                    |
| Copper weight (kg per piece) | 2.58                                                                                   |
| Customs tariff number        | 74198090                                                                               |
| EAN                          | 4028177570214                                                                          |
| ECLASS 8.0                   | 27400613                                                                               |