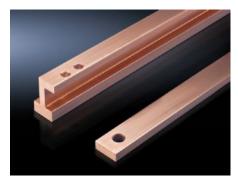

#### SV 9675.212 - Distribution busbars 30 x 10 mm

#### Features

| Model No.                    | SV 9675.212                                                                                                        |
|------------------------------|--------------------------------------------------------------------------------------------------------------------|
| Design                       | For distribution busbar systems behind the compartment For distribution busbar system in the compartment (indoors) |
| Product description          | Prepared for the connection of T-connector kits.                                                                   |
| Material                     | E-Cu                                                                                                               |
| Length                       | 1,610 mm                                                                                                           |
| To fit                       | Also suitable as a vertical busbar for PE/PEN/N.                                                                   |
| To fit                       | Height: = 2,200 mm<br>= 1,800 mm                                                                                   |
| Packs of                     | 1 pc(s).                                                                                                           |
| Net weight                   | 4.3                                                                                                                |
| Gross weight                 | 4.327                                                                                                              |
| Copper weight (kg per piece) | 4.3                                                                                                                |
| Customs tariff number        | 74071000                                                                                                           |
| EAN                          | 4028177575936                                                                                                      |
| ETIM 9                       | EC000001                                                                                                           |
| ECLASS 8.0                   | 27370303                                                                                                           |