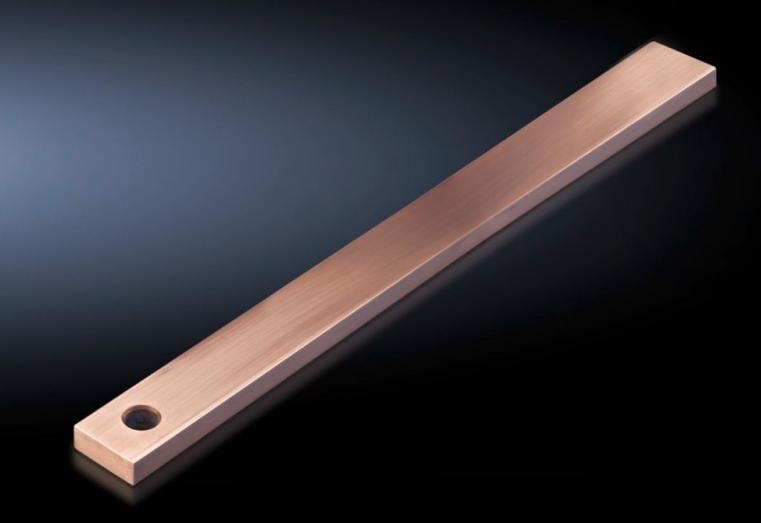

#### SV 9675.212 - Distribution busbars 30 x 10 mm

#### Features

| Model No.                    | SV 9675.212                                                                                                        |
|------------------------------|--------------------------------------------------------------------------------------------------------------------|
| Design                       | For distribution busbar systems behind the compartment For distribution busbar system in the compartment (indoors) |
| Product description          | Prepared for the connection of T-connector kits.                                                                   |
| Material                     | E-Cu                                                                                                               |
| Length                       | 1,610 mm                                                                                                           |
| To fit                       | Also suitable as a vertical busbar for PE/PEN/N.                                                                   |
| To fit                       | Height: = 2,200 mm<br>= 1,800 mm                                                                                   |
| Packs of                     | 1 pc(s).                                                                                                           |
| Net weight                   | 4.3                                                                                                                |
| Gross weight                 | 4.327                                                                                                              |
| Copper weight (kg per piece) | 4.3                                                                                                                |
| Customs tariff number        | 74071000                                                                                                           |
| EAN                          | 4028177575936                                                                                                      |
| ETIM 9                       | EC000001                                                                                                           |
| ECLASS 8.0                   | 27370303                                                                                                           |