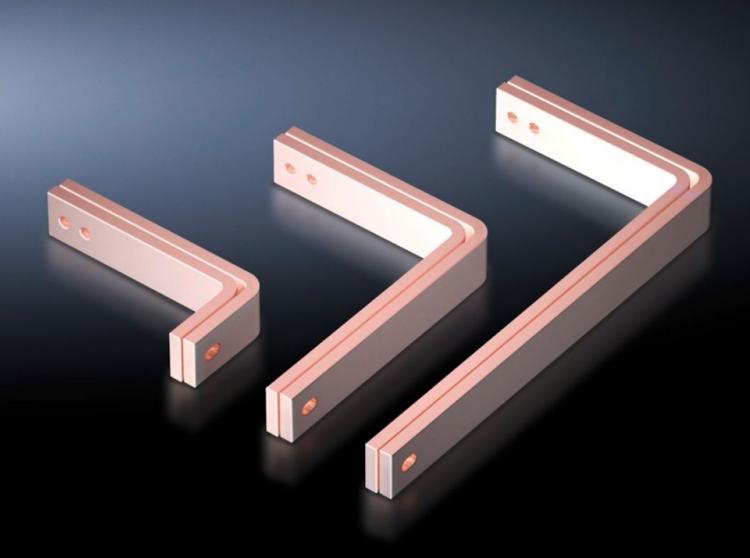

## SV 9675.307 - T-connector kits for Maxi-PLS/RiLine busbar systems

For connecting horizontal Maxi-PLS main busbar systems to vertical RiLine60 distribution busbar systems in the modular outgoing section.

## Features

| Model No.                    | SV 9675.307                                                                                                                             |
|------------------------------|-----------------------------------------------------------------------------------------------------------------------------------------|
| Applications                 | For connecting horizontal Maxi-PLS main busbar systems to vertica<br>RiLine distribution busbar systems in the modular outgoing section |
| Supply includes              | Assembly parts                                                                                                                          |
| To fit                       | Depth: = 600 mm<br>= 800 mm                                                                                                             |
| Packs of                     | 1 set(s)                                                                                                                                |
| Copper weight (kg per piece) | 8.66                                                                                                                                    |
| Customs tariff number        | 74198090                                                                                                                                |
| EAN                          | 4028177619005                                                                                                                           |
| ECLASS 8.0                   | 27400613                                                                                                                                |