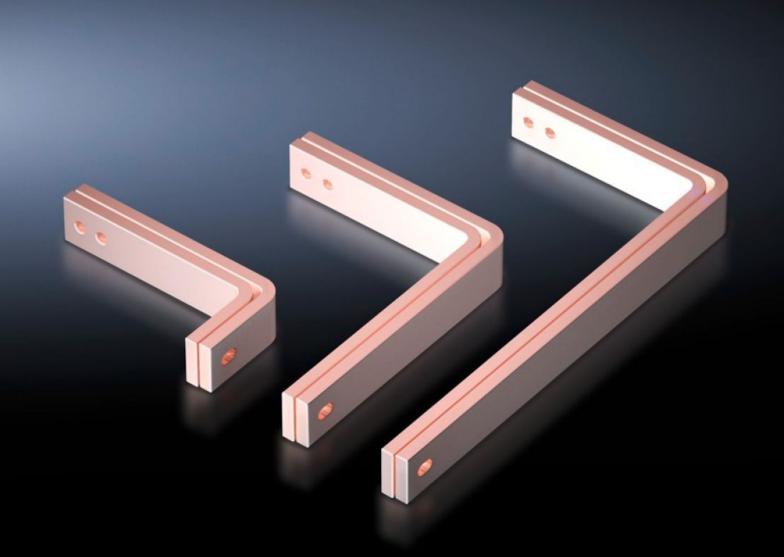

## SV 9675.328 - T-connector kits for Maxi-PLS/RiLine busbar systems

For connecting horizontal Maxi-PLS main busbar systems to vertical RiLine60 distribution busbar systems in the modular outgoing section.

## **Features**

| Model No.                    | SV 9675.328                                                                                                                           |
|------------------------------|---------------------------------------------------------------------------------------------------------------------------------------|
| Applications                 | For connecting horizontal Maxi-PLS main busbar systems to vertical RiLine distribution busbar systems in the modular outgoing section |
| Supply includes              | Assembly parts                                                                                                                        |
| To fit                       | Depth: = 600 mm                                                                                                                       |
| Packs of                     | 1 set(s)                                                                                                                              |
| Copper weight (kg per piece) | 5.91                                                                                                                                  |
| Customs tariff number        | 74198090                                                                                                                              |
| EAN                          | 4028177619289                                                                                                                         |
| ECLASS 8.0                   | 27400613                                                                                                                              |