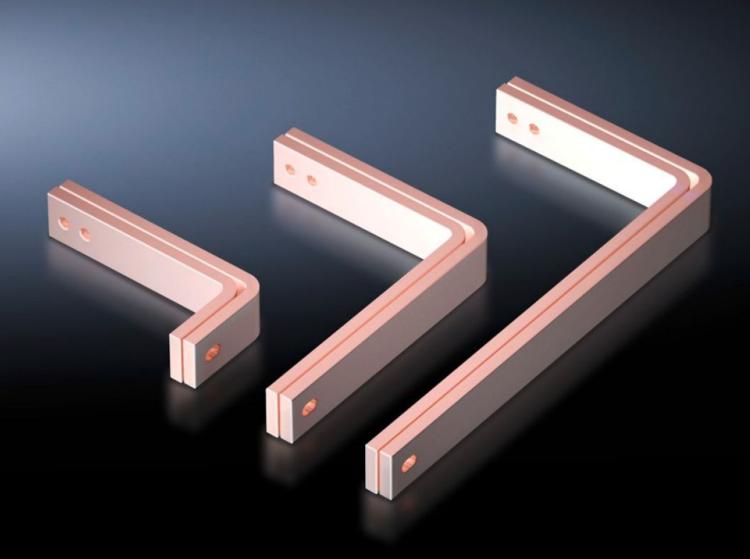

## SV 9675.364 - T-connector kits for Maxi-PLS/RiLine busbar systems

For connecting horizontal Maxi-PLS main busbar systems to vertical RiLine60 distribution busbar systems in the modular outgoing section.

## Features

| Model No.                    | SV 9675.364                                                                                                                           |
|------------------------------|---------------------------------------------------------------------------------------------------------------------------------------|
| Applications                 | For connecting horizontal Maxi-PLS main busbar systems to vertical RiLine distribution busbar systems in the modular outgoing section |
| Supply includes              | Assembly parts                                                                                                                        |
| To fit                       | Depth: = 800 mm                                                                                                                       |
| To fit busbars               | Width: 30<br>Height: 10, 5 mm                                                                                                         |
| Packs of                     | 1 set(s)                                                                                                                              |
| Copper weight (kg per piece) | 6.7                                                                                                                                   |
| Customs tariff number        | 74198090                                                                                                                              |
| EAN                          | 4028177619463                                                                                                                         |
| ECLASS 8.0                   | 27400613                                                                                                                              |
|                              |                                                                                                                                       |