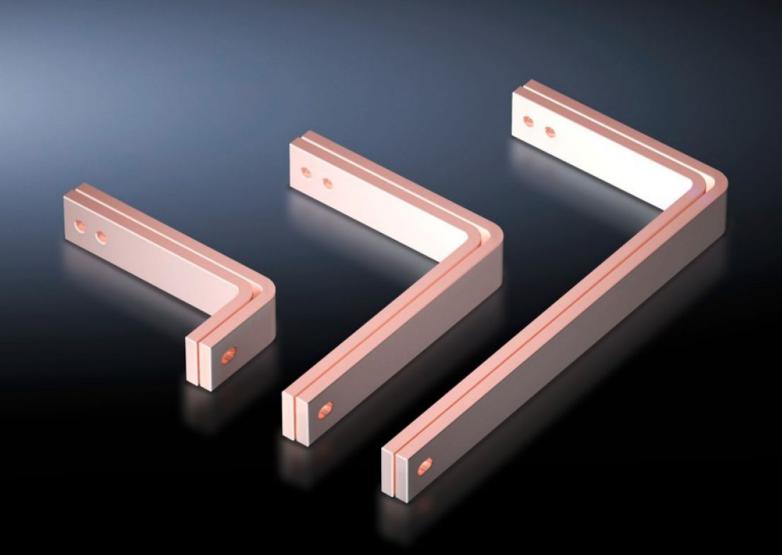

## SV 9675.517 - T-connector kits for Flat-PLS/RiLine busbar systems

For connecting horizontal Flat-PLS main busbar systems to vertical RiLine60 distribution busbar systems in the modular outgoing section.

## **Features**

| Model No.                    | SV 9675.517                                                                                                                            |
|------------------------------|----------------------------------------------------------------------------------------------------------------------------------------|
| Applications                 | For connecting horizontal Flat-PLS main busbar systems to vertical RiLine distribution busbar systems in the modular outgoing section. |
| Supply includes              | Sets of screws for connection to distribution busbar system                                                                            |
| To fit                       | Depth: = 800 mm                                                                                                                        |
| Packs of                     | 1 set(s)                                                                                                                               |
| Copper weight (kg per piece) | 15.01                                                                                                                                  |
| Customs tariff number        | 74198090                                                                                                                               |
| EAN                          | 4028177640665                                                                                                                          |
| ECLASS 8.0                   | 27400613                                                                                                                               |