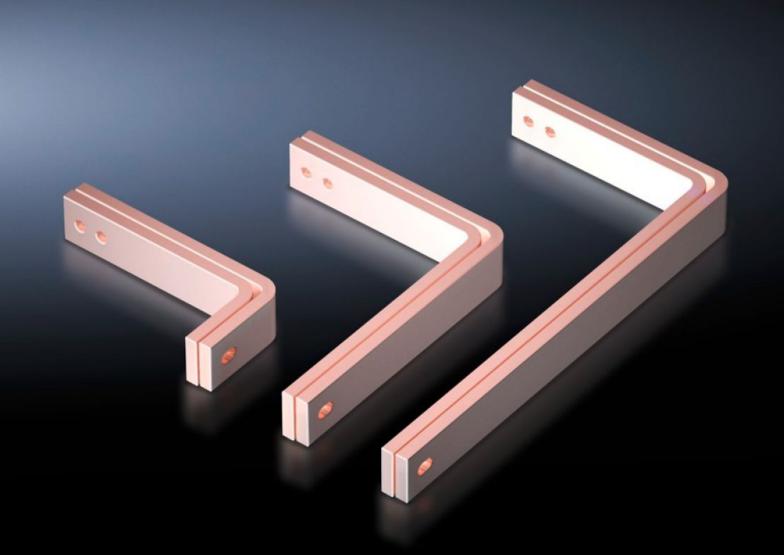

## SV 9675.536 - T-connector kits for Flat-PLS/RiLine busbar systems

For connecting horizontal Flat-PLS main busbar systems to vertical RiLine60 distribution busbar systems in the modular outgoing section.

## **Features**

| Model No.                    | SV 9675.536                                                                                                                            |
|------------------------------|----------------------------------------------------------------------------------------------------------------------------------------|
| Applications                 | For connecting horizontal Flat-PLS main busbar systems to vertical RiLine distribution busbar systems in the modular outgoing section. |
| Supply includes              | Sets of screws for connection to distribution busbar system                                                                            |
| To fit                       | Depth: = 800 mm                                                                                                                        |
| Packs of                     | 1 set(s)                                                                                                                               |
| Net weight                   | 8                                                                                                                                      |
| Gross weight                 | 8                                                                                                                                      |
| Copper weight (kg per piece) | 8.61                                                                                                                                   |
| Customs tariff number        | 74198090                                                                                                                               |
| EAN                          | 4028177640535                                                                                                                          |
| ECLASS 8.0                   | 27400613                                                                                                                               |