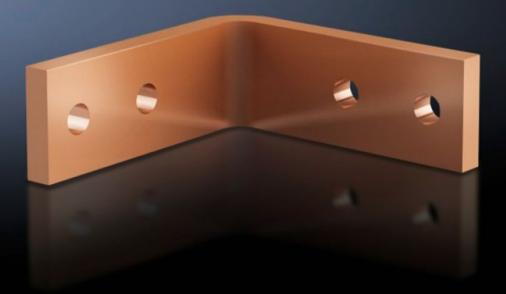

## SV 9675.843 - Angular connector for Flat-PLS

For connecting horizontal Flat-PLS busbar systems in the roof/base section to vertical Flat-PLS busbar systems.

## Features

| Model No.                        | SV 9675.843                                                                                                     |
|----------------------------------|-----------------------------------------------------------------------------------------------------------------|
| Applications                     | For connecting horizontal Flat-PLS busbar systems in the roof/base section to vertical Flat-PLS busbar systems. |
| For number of bars per conductor | 2                                                                                                               |
| To fit busbar system             | Flat-PLS 60                                                                                                     |
| To fit                           | Enclosure type: TS 8<br>Depth: = 600 mm<br>= 800 mm                                                             |
| To fit busbars                   | Width: 60, 50<br>Height: 10 mm                                                                                  |
| Packs of                         | 1 pc(s).                                                                                                        |
| Net weight                       | 1.9                                                                                                             |
| Gross weight                     | 2                                                                                                               |
| Copper weight (kg per piece)     | 1.97                                                                                                            |
| Customs tariff number            | 74198090                                                                                                        |
| EAN                              | 4028177626348                                                                                                   |
| ETIM 9                           | EC001900                                                                                                        |
| ECLASS 8.0                       | 27400613                                                                                                        |