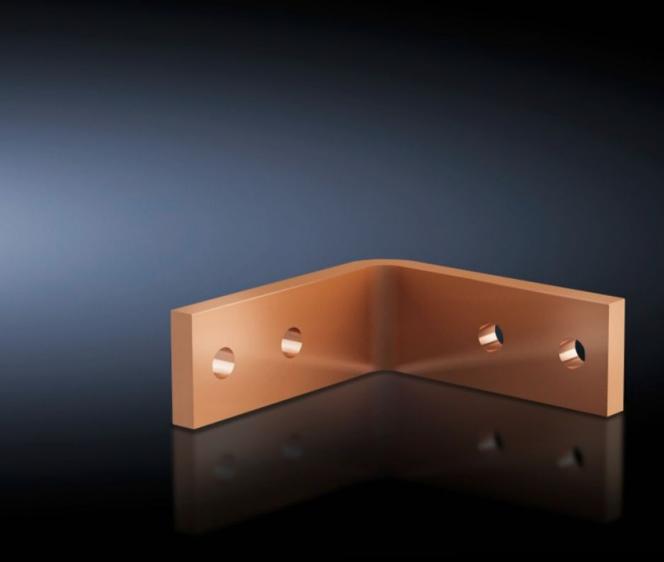

## SV 9675.882 - Angular connector for Flat-PLS

For connecting horizontal Flat-PLS busbar systems in the roof/base section to vertical Flat-PLS busbar systems.

## **Features**

| Model No.                        | SV 9675.882                                                                                                     |
|----------------------------------|-----------------------------------------------------------------------------------------------------------------|
| Applications                     | For connecting horizontal Flat-PLS busbar systems in the roof/base section to vertical Flat-PLS busbar systems. |
| For number of bars per conductor | 4<br>4<br>2                                                                                                     |
| To fit busbar system             | Flat-PLS 60                                                                                                     |
| To fit                           | Enclosure type: TS 8 Depth: = 600 mm = 800 mm                                                                   |
| To fit busbars                   | Width: 40, 100, 80<br>Height: 10, 10 mm                                                                         |
| Packs of                         | 1 pc(s).                                                                                                        |
| Net weight                       | 3.1                                                                                                             |
| Gross weight                     | 3.2                                                                                                             |
| Copper weight (kg per piece)     | 2.77                                                                                                            |
| Customs tariff number            | 74198090                                                                                                        |
| EAN                              | 4028177626379                                                                                                   |
| ETIM 9                           | EC001900                                                                                                        |
| ECLASS 8.0                       | 27400613                                                                                                        |