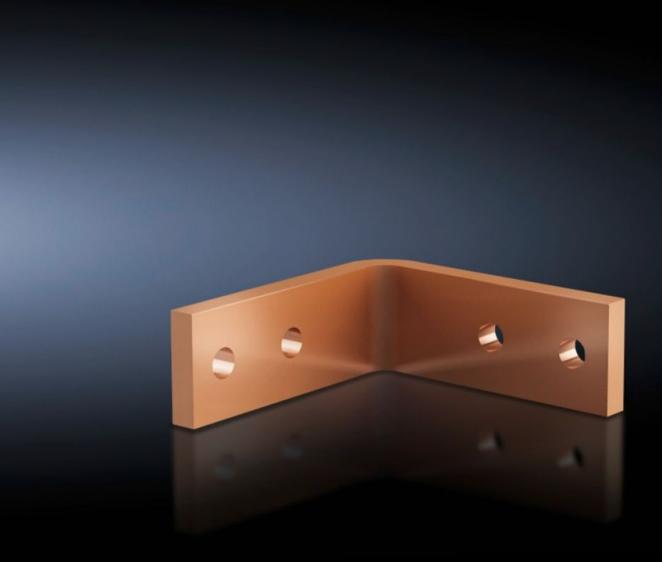

## SV 9675.883 - Angular connector for Flat-PLS

For connecting horizontal Flat-PLS busbar systems in the roof/base section to vertical Flat-PLS busbar systems.

## **Features**

| Model No.                        | SV 9675.883                                                                                                     |
|----------------------------------|-----------------------------------------------------------------------------------------------------------------|
| Applications                     | For connecting horizontal Flat-PLS busbar systems in the roof/base section to vertical Flat-PLS busbar systems. |
| For number of bars per conductor | 4<br>3                                                                                                          |
| To fit busbar system             | Flat-PLS 60                                                                                                     |
| To fit                           | Enclosure type: TS 8 Depth: = 600 mm = 800 mm                                                                   |
| To fit busbars                   | Width: 60, 50<br>Height: 10 mm                                                                                  |
| Packs of                         | 1 pc(s).                                                                                                        |
| Net weight                       | 4.9                                                                                                             |
| Gross weight                     | 5.3                                                                                                             |
| Copper weight (kg per piece)     | 4.37                                                                                                            |
| Customs tariff number            | 74198090                                                                                                        |
| EAN                              | 4028177626386                                                                                                   |
| ETIM 9                           | EC001900                                                                                                        |
| ECLASS 8.0                       | 27400613                                                                                                        |
|                                  |                                                                                                                 |