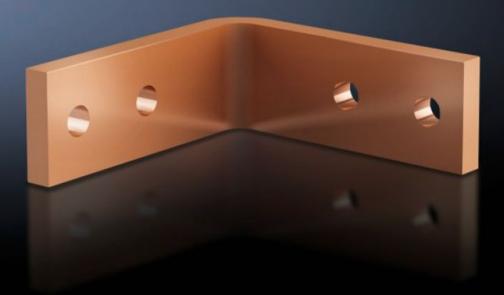

## SV 9675.893 - Angular connector for Flat-PLS

For connecting horizontal Flat-PLS busbar systems in the roof/base section to vertical Flat-PLS busbar systems.

## Features

| Model No.                        | SV 9675.893                                                                                                     |
|----------------------------------|-----------------------------------------------------------------------------------------------------------------|
| Applications                     | For connecting horizontal Flat-PLS busbar systems in the roof/base section to vertical Flat-PLS busbar systems. |
| For number of bars per conductor | 4<br>3                                                                                                          |
| To fit busbar system             | Flat-PLS 100                                                                                                    |
| To fit                           | Enclosure type: TS 8<br>Depth: = 600 mm<br>= 800 mm                                                             |
| To fit busbars                   | Width: 100, 80<br>Height: 10 mm                                                                                 |
| Packs of                         | 1 pc(s).                                                                                                        |
| Net weight                       | 6                                                                                                               |
| Gross weight                     | 6.4                                                                                                             |
| Copper weight (kg per piece)     | 5.46                                                                                                            |
| Customs tariff number            | 74198090                                                                                                        |
| EAN                              | 4028177626423                                                                                                   |
| ETIM 9                           | EC001900                                                                                                        |
| ECLASS 8.0                       | 27400613                                                                                                        |
|                                  |                                                                                                                 |