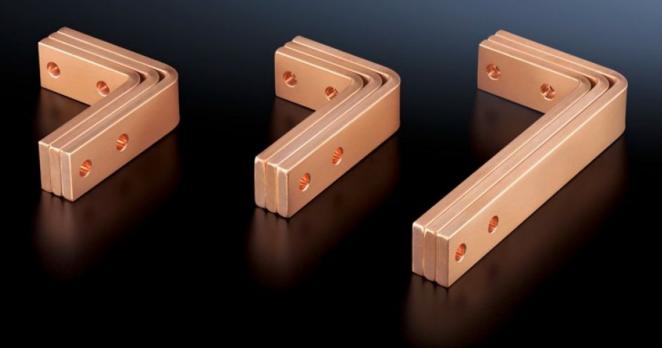

## SV 9675.897 - Angular connectors

For connecting horizontal Flat-PLS busbar systems in the rear section to vertical Flat-PLS busbar systems.

## **Features**

| Model No.                        | SV 9675.897                                                                                                |
|----------------------------------|------------------------------------------------------------------------------------------------------------|
| Applications                     | For connecting horizontal Flat-PLS busbar systems in the rear section to vertical Flat-PLS busbar systems. |
| For number of bars per conductor | 3<br>4                                                                                                     |
| Suitable for busbar application  | N                                                                                                          |
| To fit busbar system             | Flat-PLS 100                                                                                               |
| To fit                           | Depth: = 800 mm                                                                                            |
| To fit busbars                   | Width: 80, 100<br>Height: 10 mm                                                                            |
| Packs of                         | 1 set(s)                                                                                                   |
| Copper weight (kg per piece)     | 16.65                                                                                                      |
| Customs tariff number            | 74198090                                                                                                   |
| EAN                              | 4028177626447                                                                                              |
| ECLASS 8.0                       | 27400613                                                                                                   |