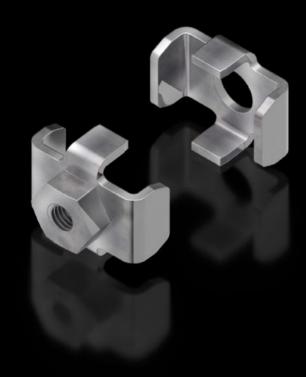

## SV 9676.017 - Busbar claw for flat copper busbars

For flat copper busbars with increased short-circuit resistance or for the mechanical stabilisation of busbar stacks.

## **Features**

| Model No.             | SV 9676.017                                                                                                                                                                                         |
|-----------------------|-----------------------------------------------------------------------------------------------------------------------------------------------------------------------------------------------------|
| Product description   | For mechanical stabilisation of busbar stacks. Suitable for 10 mm bar thickness.                                                                                                                    |
| Material              | Stainless steel                                                                                                                                                                                     |
| Assembly instruction  | The required screw length must be selected in line with the busbar width W, i.e. length = W + fastening measurement. Screws are not included with the supply.  Busbar claw with threaded insert M10 |
| Mounting dimensions   | 20 mm                                                                                                                                                                                               |
| Number of busbars     | 2                                                                                                                                                                                                   |
| Packs of              | 1 pc(s).                                                                                                                                                                                            |
| Net weight            | 0.05                                                                                                                                                                                                |
| Gross weight          | 0.061                                                                                                                                                                                               |
| Customs tariff number | 85369095                                                                                                                                                                                            |
| EAN                   | 4028177625518                                                                                                                                                                                       |
| ETIM 9                | EC002270                                                                                                                                                                                            |
| ECLASS 8.0            | 27400613                                                                                                                                                                                            |
|                       |                                                                                                                                                                                                     |