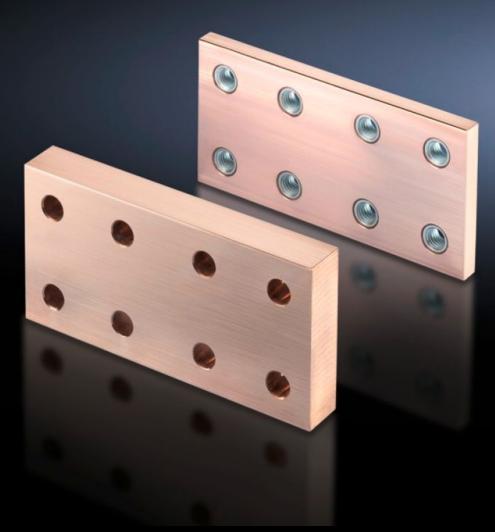

# SV 9676.641 - Longitudinal connectors

For connecting Flat-PLS busbar systems, no drilling required.

#### **Features**

| Model No.                    | SV 9676.641                                                   |
|------------------------------|---------------------------------------------------------------|
| Applications                 | For connecting Flat-PLS busbar systems, no drilling required. |
| Material                     | E-Cu                                                          |
| Number of bars per conductor | 3                                                             |
|                              | 4                                                             |
| To fit busbar system         | Flat-PLS 60                                                   |
|                              | Flat-PLS 100                                                  |
| Packs of                     | 1 pc(s).                                                      |
| Net weight                   | 2.46                                                          |
| Gross weight                 | 2.46                                                          |
| Copper weight (kg per piece) | 2.46                                                          |
| Customs tariff number        | 74198090                                                      |
| EAN                          | 4028177625655                                                 |
| ETIM 9                       | EC001900                                                      |
| ECLASS 8.0                   | 27400613                                                      |
|                              |                                                               |