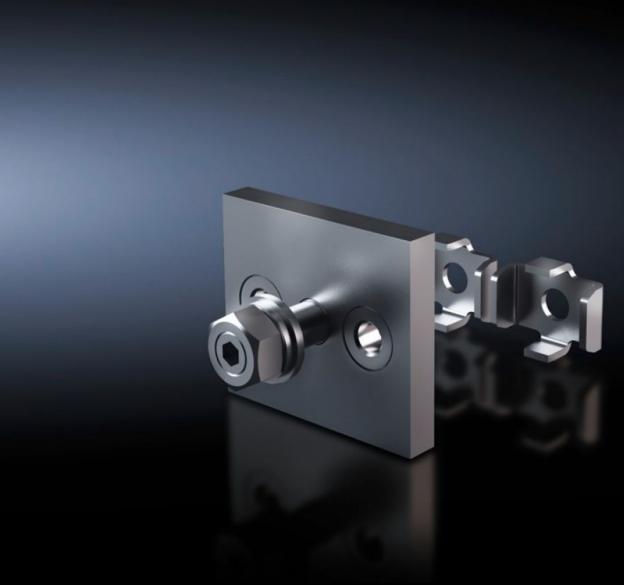

### SV 9676.700 - Connection plate for ring terminals

For connecting ring terminals to a Flat-PLS busbar system with 2 – 4 bars per conductor.

#### **Features**

| Model No.                    | SV 9676.700                                                                                                                                                                                                 |
|------------------------------|-------------------------------------------------------------------------------------------------------------------------------------------------------------------------------------------------------------|
| Product description          | For connecting ring terminals to a busbar distributor system made from flat copper. Suitable for 10 mm bar thickness.                                                                                       |
| Material                     | Connection plate: E-Cu, nickel-plated<br>Busbar claw: Stainless steel                                                                                                                                       |
| Supply includes              | Assembly parts (excluding screws) Grub screw                                                                                                                                                                |
| Assembly instruction         | The required screw length must be selected in line with the busbar<br>width W, i.e. length = W + fastening measurement. Screws are not<br>included with the supply.<br>Busbar claw with threaded insert M10 |
| Number of bars per conductor | 2                                                                                                                                                                                                           |
| Dimensions                   | Thread: M12                                                                                                                                                                                                 |
| Mounting dimensions          | 20 mm                                                                                                                                                                                                       |
| Packs of                     | 1 pc(s).                                                                                                                                                                                                    |
| Net weight                   | 0.6                                                                                                                                                                                                         |
| Gross weight                 | 0.612                                                                                                                                                                                                       |
| Copper weight (kg per piece) | 0.49                                                                                                                                                                                                        |
| Customs tariff number        | 73269098                                                                                                                                                                                                    |
| EAN                          | 4028177625754                                                                                                                                                                                               |
| ETIM 9                       | EC002270                                                                                                                                                                                                    |
| ECLASS 8.0                   | 27400613                                                                                                                                                                                                    |