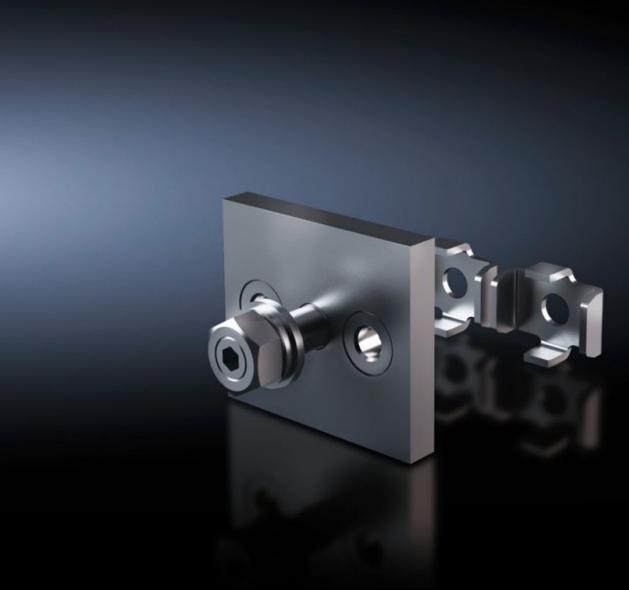

## SV 9676.714 - Connection plate for ring terminals

For connecting ring terminals to a Flat-PLS busbar system with 2 – 4 bars per conductor.

## **Features**

| Model No.             | SV 9676.714                                                                                                                                                                                         |
|-----------------------|-----------------------------------------------------------------------------------------------------------------------------------------------------------------------------------------------------|
| Product description   | For connecting ring terminals to a busbar distributor system made from flat copper. Suitable for 10 mm bar thickness.                                                                               |
| Material              | Connection plate: E-Cu, nickel-plated<br>Busbar claw: Stainless steel                                                                                                                               |
| Supply includes       | Assembly parts (excluding screws)                                                                                                                                                                   |
| Assembly instruction  | The required screw length must be selected in line with the busbar width W, i.e. length = W + fastening measurement. Screws are not included with the supply.  Busbar claw with threaded insert M10 |
| Number of studs       | 2                                                                                                                                                                                                   |
| Dimensions            | Thread: M10                                                                                                                                                                                         |
| Packs of              | 1 pc(s).                                                                                                                                                                                            |
| Net weight            | 0.25                                                                                                                                                                                                |
| Gross weight          | 0.26                                                                                                                                                                                                |
| Customs tariff number | 73269098                                                                                                                                                                                            |
| EAN                   | 4028177625785                                                                                                                                                                                       |
| ETIM 9                | EC001900                                                                                                                                                                                            |
| ECLASS 8.0            | 27400613                                                                                                                                                                                            |