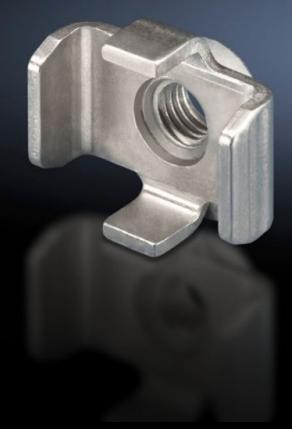

## SV 9676.831 Claw with threaded insert

State: 1/05/2025 (Source: rittal.com/nz-en)

## SV 9676.831 - Claw with threaded insert for NH slimline fuse-switch disconnectors

Used in combination with screw connections for the mechanical connection of connection components such as angular connectors.

## **Features**

| Model No.             | SV 9676.831                                                                                                                               |
|-----------------------|-------------------------------------------------------------------------------------------------------------------------------------------|
| Product description   | For attaching NH slimline fuse-switch disconnectors size 00 to busbar systems with 185 mm centre distance.                                |
| Material              | Stainless steel                                                                                                                           |
| Assembly instruction  | M8 screws (zinc-plated and passivated, strength 8.8) are additionally required  Screw length = busbar width + fastening measurement 20 mm |
| To fit busbar system  | Flat-PLS                                                                                                                                  |
| Dimensions            | Thread: M8                                                                                                                                |
| Packs of              | 3 pc(s).                                                                                                                                  |
| Net weight            | 0.06                                                                                                                                      |
| Gross weight          | 0.086                                                                                                                                     |
| Customs tariff number | 73181692                                                                                                                                  |
| EAN                   | 4028177697461                                                                                                                             |
| ETIM 9                | EC001900                                                                                                                                  |
| ECLASS 8.0            | 27400613                                                                                                                                  |