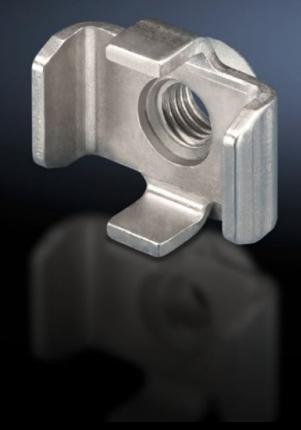

## SV 9676.832 Busbar claw

State: 3/08/2025 (Source: rittal.com/nz-en)

## SV 9676.832 - Busbar claw for connection components

Used in combination with screw connections for the mechanical connection of connection components such as angular connectors.

## **Features**

| Model No.             | SV 9676.832                                                                                                                                                   |
|-----------------------|---------------------------------------------------------------------------------------------------------------------------------------------------------------|
| Product description   | For mechanical connection of connection components such as connection brackets. Suitable for 10 mm bar thickness.                                             |
| Material              | Stainless steel                                                                                                                                               |
| Assembly instruction  | The required screw length must be selected in line with the busbar width W, i.e. length = W + fastening measurement. Screws are not included with the supply. |
| Mounting dimensions   | 40 mm                                                                                                                                                         |
| Number of busbars     | 2                                                                                                                                                             |
| Packs of              | 8 pc(s).                                                                                                                                                      |
| Net weight            | 0.248                                                                                                                                                         |
| Gross weight          | 0.256                                                                                                                                                         |
| Customs tariff number | 73269098                                                                                                                                                      |
| EAN                   | 4028177625907                                                                                                                                                 |
| ETIM 9                | EC002270                                                                                                                                                      |
| ECLASS 8.0            | 27400613                                                                                                                                                      |