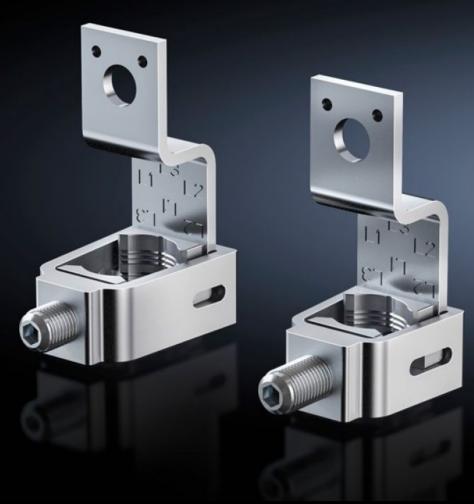

## SV 9677.435 - Box terminal for NH slimline switch-disconnectors

For converting NH slimline switch-disconnectors to box terminal connection for round conductors.

## **Features**

| Model No.                      | SV 9677.435                                                                                      |
|--------------------------------|--------------------------------------------------------------------------------------------------|
| Product description            | For converting NH slimline switch-disconnectors to box terminal connection for round conductors. |
| Material                       | Aluminium<br>E-Cu, silver-plated                                                                 |
| Supply includes                | Connection space cover, rear                                                                     |
| Connection of round conductors | 70 - 240 mm²                                                                                     |
| For size                       | 1 - 3                                                                                            |
| Packs of                       | 3 pc(s).                                                                                         |
| Net weight                     | 0.84                                                                                             |
| Gross weight                   | 0.869                                                                                            |
| Copper weight (kg per piece)   | 0.586                                                                                            |
| Customs tariff number          | 73182900                                                                                         |
| EAN                            | 4028177806832                                                                                    |
| ETIM 9                         | EC000001                                                                                         |
| ECLASS 8.0                     | 27400609                                                                                         |
|                                |                                                                                                  |