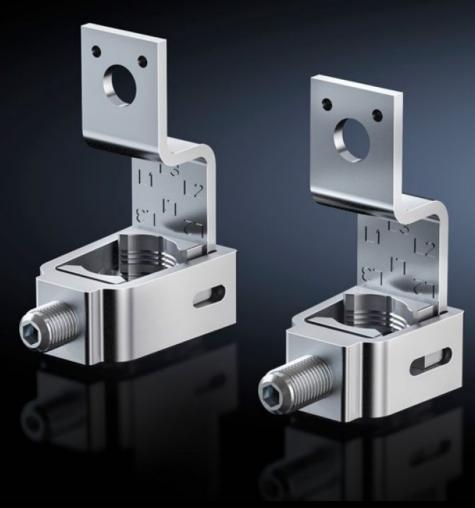

## SV 9677.445 - Box terminal for NH slimline switch-disconnectors

For converting NH slimline switch-disconnectors to box terminal connection for round conductors.

## **Features**

| Model No.                      | SV 9677.445                                                                                      |
|--------------------------------|--------------------------------------------------------------------------------------------------|
| Product description            | For converting NH slimline switch-disconnectors to box terminal connection for round conductors. |
| Material                       | Aluminium<br>E-Cu, silver-plated                                                                 |
| Supply includes                | Connection space cover, rear                                                                     |
| Connection of round conductors | 185 - 300 mm²                                                                                    |
| For size                       | 1 - 3                                                                                            |
| Packs of                       | 3 pc(s).                                                                                         |
| Net weight                     | 0.6                                                                                              |
| Gross weight                   | 0.894                                                                                            |
| Copper weight (kg per piece)   | 0.11                                                                                             |
| Customs tariff number          | 85369095                                                                                         |
| EAN                            | 4028177806849                                                                                    |
| ETIM 9                         | EC000001                                                                                         |
| ECLASS 8.0                     | 27400609                                                                                         |
|                                |                                                                                                  |