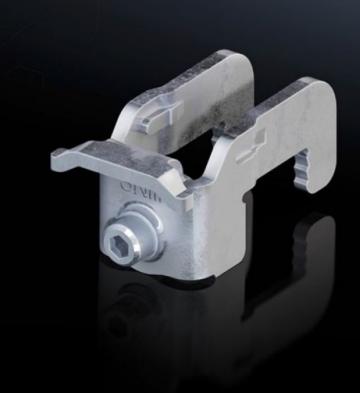

## SV 9677.470 - Busbar terminal for NH slimline fuse-switch disconnectors/connection adaptors

For mounting components on busbar systems with 185 mm centre-to-centre spacing, no drilling required.

## **Features**

| Model No.                     | SV 9677.470                                                                                                   |
|-------------------------------|---------------------------------------------------------------------------------------------------------------|
| Product description           | For mounting components on busbar systems with 185 mm centre to-centre spacing, no drilling required.         |
| Material                      | Sheet steel                                                                                                   |
| Surface finish                | Zinc-plated                                                                                                   |
| For size                      | 00                                                                                                            |
| Note                          | Can only be used on busbar systems without contact hazard protection cover (cover section, slotted)           |
| Packs of                      | 3 pc(s).                                                                                                      |
| Net weight                    | 0.15                                                                                                          |
| Gross weight                  | 0.138                                                                                                         |
| Copper weight (kg per piece)  | 0.003                                                                                                         |
| PCF per pack (cradle-to-gate) | 0.5 kg CO2 eq (Cat B)                                                                                         |
| Note on PCF category          | Category B: PCF value (cradle-to-gate) based on the product weight approximately calculated and self-declared |
| Customs tariff number         | 85369095                                                                                                      |
| EAN                           | 4028177705210                                                                                                 |
| ETIM 9                        | EC000001                                                                                                      |
| ECLASS 8.0                    | 27141146                                                                                                      |