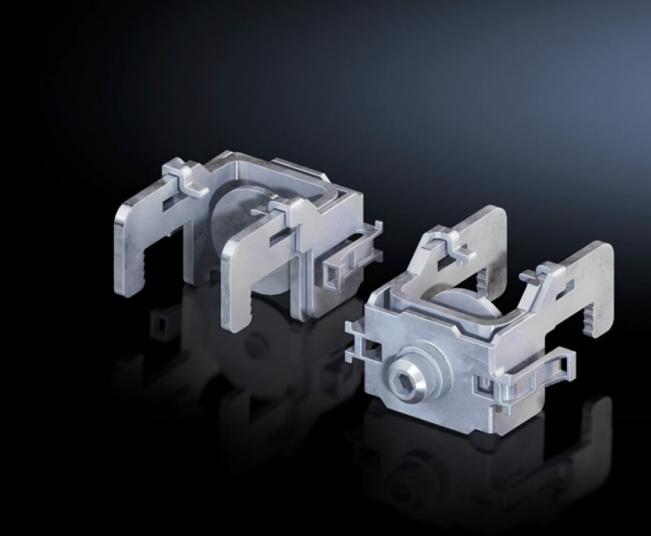

## SV 9677.480 - Busbar terminal for NH slimline fuse-switch disconnectors/connection adaptors

For mounting components on busbar systems with 185 mm centre-to-centre spacing, no drilling required.

## **Features**

| Model No.                     | SV 9677.480                                                                                                    |
|-------------------------------|----------------------------------------------------------------------------------------------------------------|
| Product description           | For mounting components on busbar systems with 185 mm centre-<br>to-centre spacing, no drilling required.      |
| Material                      | Sheet steel                                                                                                    |
| Surface finish                | Zinc-plated                                                                                                    |
| For size                      | 1 - 3 and connection adaptor                                                                                   |
| Note                          | Can only be used on busbar systems without contact hazard protection cover (cover section, slotted)            |
| Packs of                      | 3 pc(s).                                                                                                       |
| Net weight                    | 0.3                                                                                                            |
| Gross weight                  | 0.32                                                                                                           |
| PCF per pack (cradle-to-gate) | 1.1 kg CO2 eq (Cat B)                                                                                          |
| Note on PCF category          | Category B: PCF value (cradle-to-gate) based on the product weight, approximately calculated and self-declared |
| Customs tariff number         | 85369095                                                                                                       |
| EAN                           | 4028177705227                                                                                                  |
| ETIM 9                        | EC000001                                                                                                       |
| ECLASS 8.0                    | 27141146                                                                                                       |
|                               |                                                                                                                |