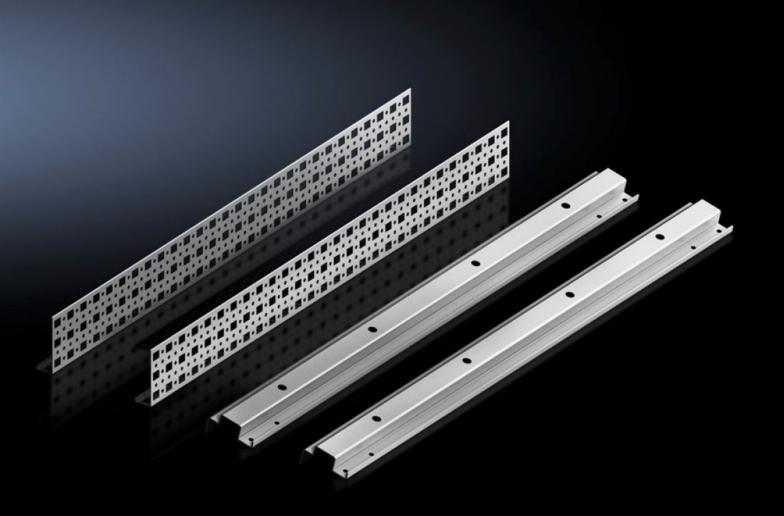

## SV 9677.540 - System attachment for TS, VX SE

For attaching busbar systems with 185 mm centre-to-centre spacing in TS/SE enclosures.

## **Features**

| Model No.             | SV 9677.540                                                                                                                                                                                                                   |
|-----------------------|-------------------------------------------------------------------------------------------------------------------------------------------------------------------------------------------------------------------------------|
| Product description   | For attaching busbar systems with 185 mm centre-to-centre spacing in TS/SE enclosures.                                                                                                                                        |
| Material              | Sheet steel                                                                                                                                                                                                                   |
| Surface finish        | Zinc-plated                                                                                                                                                                                                                   |
| Supply includes       | 2 system attachments (left/right) 2 punched sections without mounting flanges Assembly parts System attachment (centre)                                                                                                       |
| Assembly instruction  | For variable depth adjustment of the busbar system in the enclosure, the TS punched section with mounting flange 17 x 73 mm (for the outer mounting level) is additionally required. Select according to the enclosure depth. |
| Packs of              | 1 pc(s).                                                                                                                                                                                                                      |
| Net weight            | 5.5                                                                                                                                                                                                                           |
| Gross weight          | 5.78                                                                                                                                                                                                                          |
| Customs tariff number | 83024900                                                                                                                                                                                                                      |
| EAN                   | 4028177705364                                                                                                                                                                                                                 |
| ETIM 9                | EC001900                                                                                                                                                                                                                      |
| ECLASS 8.0            | 27400613                                                                                                                                                                                                                      |