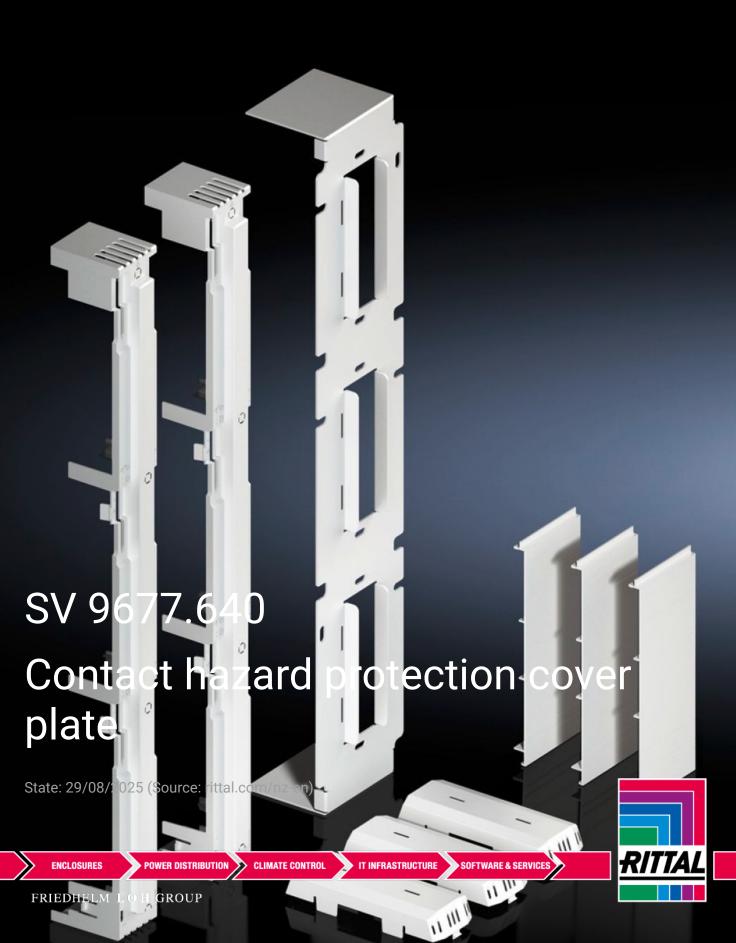

## SV 9677.640 - Contact hazard protection cover plate for enclosure connection

For rear and front contact hazard protection of the connection points from enclosure to enclosure, with and without busbar connectors.

## **Features**

| Model No.             | SV 9677.640                                                                                                                            |  |
|-----------------------|----------------------------------------------------------------------------------------------------------------------------------------|--|
| Product description   | For rear and front contact hazard protection of the connection points from enclosure to enclosure, with and without busbar connectors. |  |
| Material              | Base tray: Polyphenylene ether (PPE) Cover section: Polyamide Centre cover: Polyamide                                                  |  |
| Colour                | RAL 7035                                                                                                                               |  |
| Supply includes       | 3 base trays<br>1 cover (front)<br>2 centre covers for busbar support                                                                  |  |
| Packs of              | 1 pc(s).                                                                                                                               |  |
| Net weight            | 0.8                                                                                                                                    |  |
| Gross weight          | 1                                                                                                                                      |  |
| Customs tariff number | 39269097                                                                                                                               |  |
| EAN                   | 4028177705456                                                                                                                          |  |
| ETIM 9                | EC000775                                                                                                                               |  |
| ECLASS 8.0            | 27142116                                                                                                                               |  |
|                       |                                                                                                                                        |  |