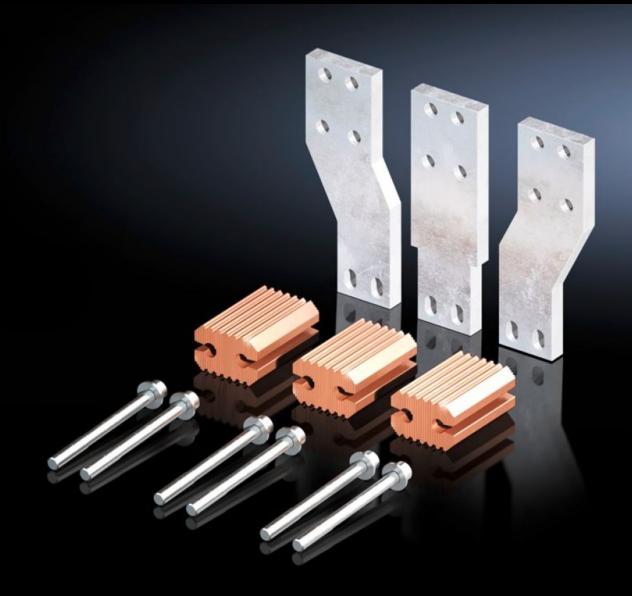

## SV 9677.730 - Connector kit for component adaptors

Preassembled connector kit for common brands of moulded-case circuit-breaker (MCCB). For electrical connection between the switch and the component adaptor (3-pole).

#### **Features**

| Model No.                    | SV 9677.730                                                                                                                                                          |  |
|------------------------------|----------------------------------------------------------------------------------------------------------------------------------------------------------------------|--|
| Product description          | Preassembled connector kit for common brands of moulded-cas circuit-breaker (MCCB). For electrical connection between the switch and the component adaptor (3-pole). |  |
| Material                     | E-Cu                                                                                                                                                                 |  |
| Supply includes              | Assembly parts                                                                                                                                                       |  |
| To fit Model No.             | 9677.700<br>9677.705                                                                                                                                                 |  |
| To fit manufacturer (model)  | ABB (Tmax T7 - 800 A/1000 A)<br>Schneider Electric (NS - 800 A/1000 A)                                                                                               |  |
| Packs of                     | 1 pc(s).                                                                                                                                                             |  |
| Net weight                   | 8.707                                                                                                                                                                |  |
| Gross weight                 | 8.707                                                                                                                                                                |  |
| Copper weight (kg per piece) | 8.707                                                                                                                                                                |  |
| Customs tariff number        | 74198090                                                                                                                                                             |  |
| EAN                          | 4028177707054                                                                                                                                                        |  |
| ETIM 9                       | EC002270                                                                                                                                                             |  |
| ECLASS 8.0                   | 27400613                                                                                                                                                             |  |