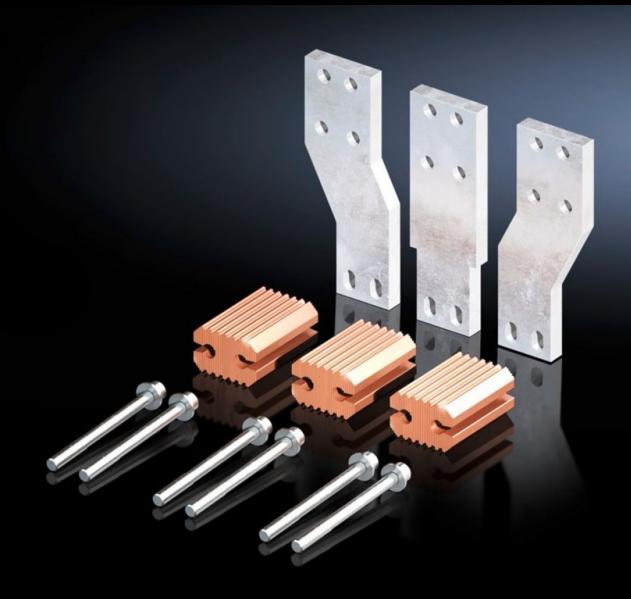

## SV 9677.740 - Connector kit for component adaptors

Preassembled connector kit for common brands of moulded-case circuit-breaker (MCCB). For electrical connection between the switch and the component adaptor (3-pole).

#### **Features**

| Model No.                    | Preassembled connector kit for common brands of moulded-cas circuit-breaker (MCCB). For electrical connection between the switch and the component adaptor (3-pole). |  |
|------------------------------|----------------------------------------------------------------------------------------------------------------------------------------------------------------------|--|
| Product description          |                                                                                                                                                                      |  |
| Material                     | E-Cu                                                                                                                                                                 |  |
| Supply includes              | Assembly parts                                                                                                                                                       |  |
| To fit Model No.             | 9677.700<br>9677.705                                                                                                                                                 |  |
| To fit manufacturer (model)  | Eaton (NZM4 - 800 A/1000 A)<br>Siemens (VL1250/3VL7 - 1000 A)                                                                                                        |  |
| Packs of                     | 1 pc(s).                                                                                                                                                             |  |
| Net weight                   | 8.1                                                                                                                                                                  |  |
| Gross weight                 | 8.42                                                                                                                                                                 |  |
| Copper weight (kg per piece) | 6.404                                                                                                                                                                |  |
| Customs tariff number        | 74198090                                                                                                                                                             |  |
| EAN                          | 4028177707047                                                                                                                                                        |  |
| ETIM 9                       | EC002270                                                                                                                                                             |  |
| ECLASS 8.0                   | 27400613                                                                                                                                                             |  |
|                              |                                                                                                                                                                      |  |