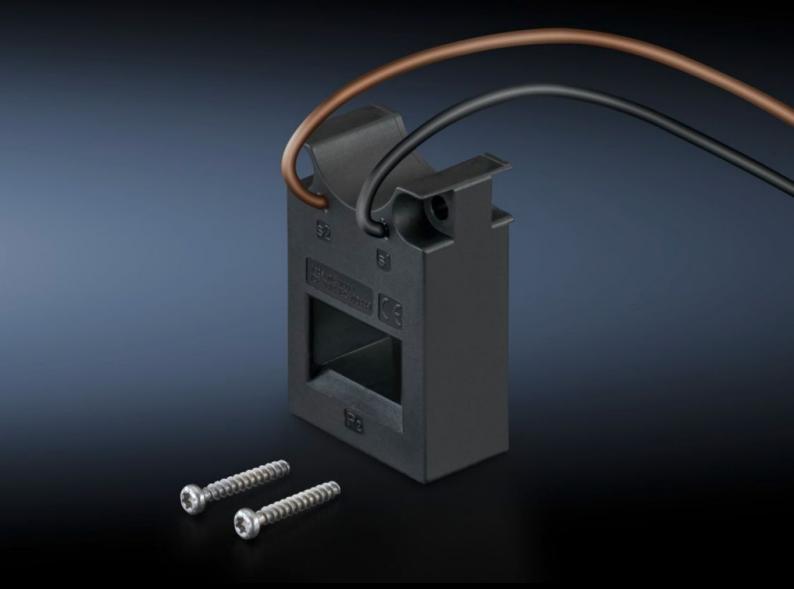

### SV 9677.860 - Current transformer

For inductive measurement of current flow.

#### **Features**

| Model No.                     | SV 9677.860                                                                                                                                                                              |
|-------------------------------|------------------------------------------------------------------------------------------------------------------------------------------------------------------------------------------|
| Product description           | Compact design without altering the installation depth via mechanical integration into the top-mounting components (185 mm centre-to-centre spacing); this allows space-saving assembly. |
| Material                      | Polyamide                                                                                                                                                                                |
| For size                      | 1 - 3                                                                                                                                                                                    |
| To fit Model No.              | 9677.100                                                                                                                                                                                 |
|                               | 9677.110                                                                                                                                                                                 |
|                               | 9677.115                                                                                                                                                                                 |
|                               | 9677.200                                                                                                                                                                                 |
|                               | 9677.210                                                                                                                                                                                 |
|                               | 9677.215                                                                                                                                                                                 |
|                               | 9677.300                                                                                                                                                                                 |
|                               | 9677.310                                                                                                                                                                                 |
|                               | 9677.315                                                                                                                                                                                 |
|                               | 9677.340                                                                                                                                                                                 |
| Rated power input             | 2.5 VA                                                                                                                                                                                   |
| Type of electrical connection | Round conductor 2.5 mm² (length 1.5 m)                                                                                                                                                   |
| Insuslation material (class)  | В                                                                                                                                                                                        |
| Primary current               | 250 A                                                                                                                                                                                    |
| Secondary current             | 5 A                                                                                                                                                                                      |
|                               |                                                                                                                                                                                          |