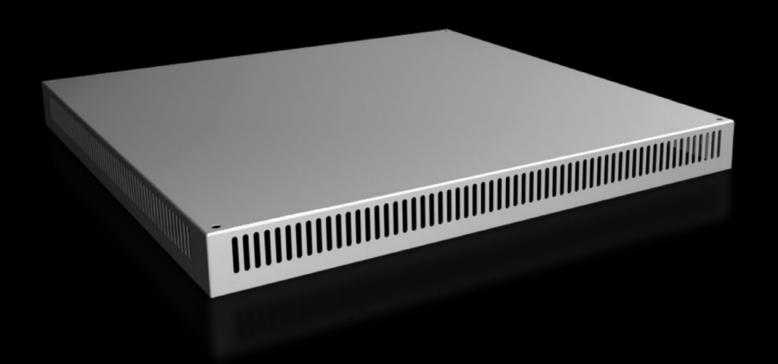

# Roof plate IP 2X with ventilation hole

State: 29/08/2025 (Source: rittal.com/nz-en)

# SV 9681.888 - Roof plate IP 2X with ventilation hole for VX, VX IT

For enclosures without roof plate and in exchange for the standard roof in other enclosures.

#### **Features**

| Model No.             | SV 9681.888                                                              |
|-----------------------|--------------------------------------------------------------------------|
| Product description   | For enclosures without roof plate and in exchange for the standard roof. |
| Material              | Sheet steel, 1.5 mm                                                      |
| Surface finish        | Textured paint                                                           |
| Colour                | RAL 7035                                                                 |
| Supply includes       | Assembly parts                                                           |
| Build-up height       | 72 mm                                                                    |
| To fit                | Width: = 800 mm<br>Depth: = 800 mm                                       |
| Packs of              | 1 pc(s).                                                                 |
| Net weight            | 10.05                                                                    |
| Gross weight          | 11.04                                                                    |
| Customs tariff number | 94039910                                                                 |
| EAN                   | 4028177926660                                                            |
| ETIM 9                | EC000744                                                                 |
| ECLASS 8.0            | 27182405                                                                 |
|                       |                                                                          |