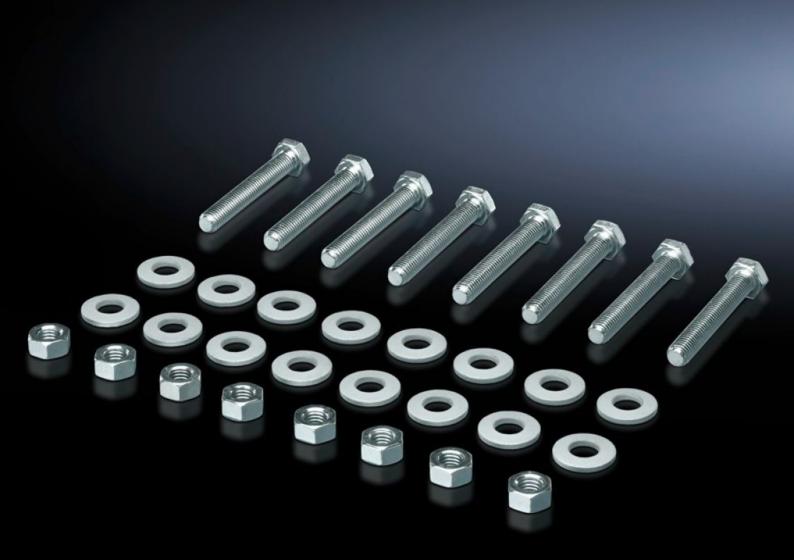

## SV 9686.811 - Screw for connection components

For connecting connection brackets and a connector kit (may be used for 3-pole and 4-pole connector kits).

## **Features**

| Model No.             | SV 9686.811                                                                |
|-----------------------|----------------------------------------------------------------------------|
| Product description   | For connecting components such as connection brackets and connection kits. |
| Material              | Sheet steel, zinc-plated                                                   |
| Supply includes       | 8 nuts and 16 washers.                                                     |
| Dimensions            | Thread length: 110 mm                                                      |
| Packs of              | 8 pc(s).                                                                   |
| Customs tariff number | 73181900                                                                   |
| EAN                   | 4028177982246                                                              |
| ETIM 9                | EC003861                                                                   |
| ECLASS 8.0            | 27400613                                                                   |