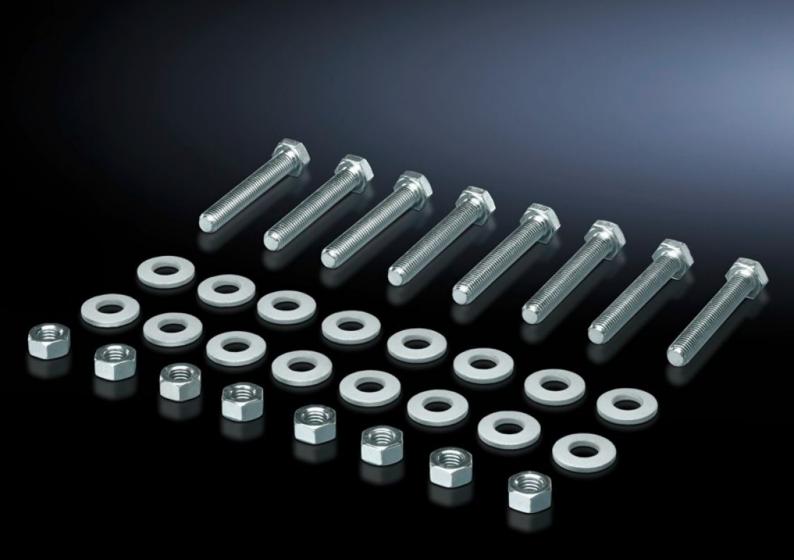

## SV 9686.813 - Screw for connection components

For connecting connection brackets and a connector kit (may be used for 3-pole and 4-pole connector kits).

## **Features**

| Model No.             | SV 9686.813                                                                |
|-----------------------|----------------------------------------------------------------------------|
| Product description   | For connecting components such as connection brackets and connection kits. |
| Material              | Sheet steel, zinc-plated                                                   |
| Supply includes       | 8 nuts and 16 washers.                                                     |
| Dimensions            | Thread: M10<br>Thread length: 130 mm                                       |
| Packs of              | 8 pc(s).                                                                   |
| Customs tariff number | 73181900                                                                   |
| EAN                   | 4028177982239                                                              |
| ETIM 9                | EC003861                                                                   |
| ECLASS 8.0            | 27400613                                                                   |