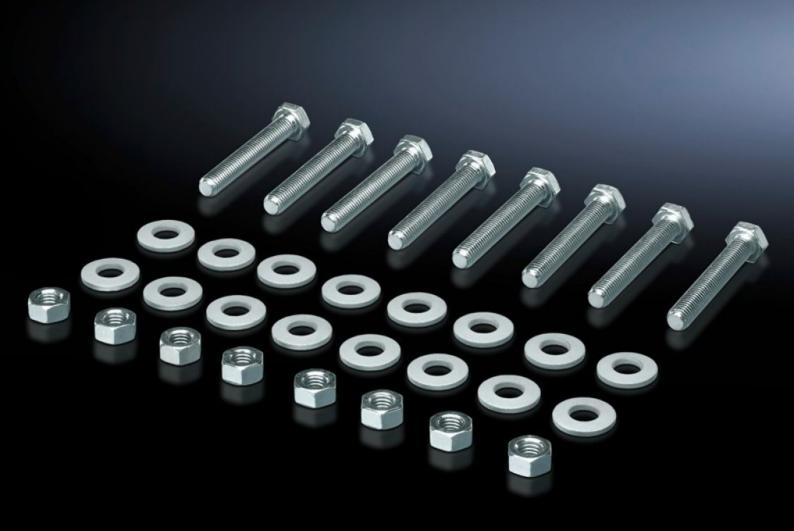

## SV 9686.815 - Screw for connection components

For connecting connection brackets and a connector kit (may be used for 3-pole and 4-pole connector kits).

## Features

| Model No.SV 9686.815Product descriptionFor connecting components such as connection bracket<br>connection kits.MaterialSheet steel, zinc-platedSupply includes8 nuts and 16 washers.DimensionsThread: M10<br>Thread length: 150 mmPacks of8 pc(s).Customs tariff number73181900EAN4028177981454ETIM 9EC003861 |           |
|---------------------------------------------------------------------------------------------------------------------------------------------------------------------------------------------------------------------------------------------------------------------------------------------------------------|-----------|
| connection kits.MaterialSheet steel, zinc-platedSupply includes8 nuts and 16 washers.DimensionsThread: M10<br>Thread length: 150 mmPacks of8 pc(s).Customs tariff number73181900EAN4028177981454ETIM 9EC003861                                                                                                |           |
| Supply includes8 nuts and 16 washers.DimensionsThread: M10<br>Thread length: 150 mmPacks of8 pc(s).Customs tariff number73181900EAN4028177981454ETIM 9EC003861                                                                                                                                                | ckets and |
| DimensionsThread: M10<br>Thread length: 150 mmPacks of8 pc(s).Customs tariff number73181900EAN4028177981454ETIM 9EC003861                                                                                                                                                                                     |           |
| Thread length: 150 mmPacks of8 pc(s).Customs tariff number73181900EAN4028177981454ETIM 9EC003861                                                                                                                                                                                                              |           |
| Customs tariff number 73181900   EAN 4028177981454   ETIM 9 EC003861                                                                                                                                                                                                                                          |           |
| EAN 4028177981454<br>ETIM 9 EC003861                                                                                                                                                                                                                                                                          |           |
| ETIM 9 EC003861                                                                                                                                                                                                                                                                                               |           |
|                                                                                                                                                                                                                                                                                                               |           |
| 501 4 00 0 0                                                                                                                                                                                                                                                                                                  |           |
| ECLASS 8.0 27400613                                                                                                                                                                                                                                                                                           |           |