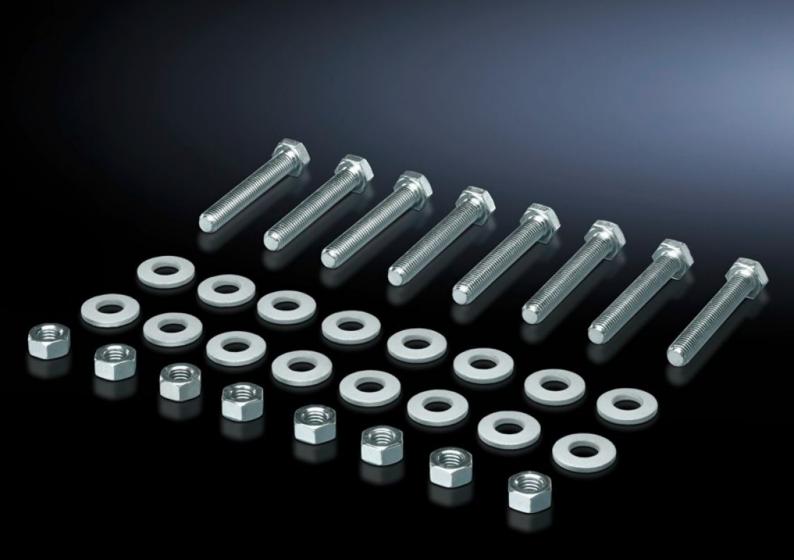

## SV 9686.830 - Screw for connection components

For connecting connection brackets and a connector kit (may be used for 3-pole and 4-pole connector kits).

## **Features**

| Model No.             | SV 9686.830                                                                |
|-----------------------|----------------------------------------------------------------------------|
| Product description   | For connecting components such as connection brackets and connection kits. |
| Material              | Sheet steel, zinc-plated                                                   |
| Supply includes       | 8 nuts and 16 washers.                                                     |
| Dimensions            | Thread: M10<br>Thread length: 35 mm                                        |
| Packs of              | 8 pc(s).                                                                   |
| Customs tariff number | 73181900                                                                   |
| EAN                   | 4028177981508                                                              |
| ETIM 9                | EC003861                                                                   |
| ECLASS 8.0            | 27400613                                                                   |