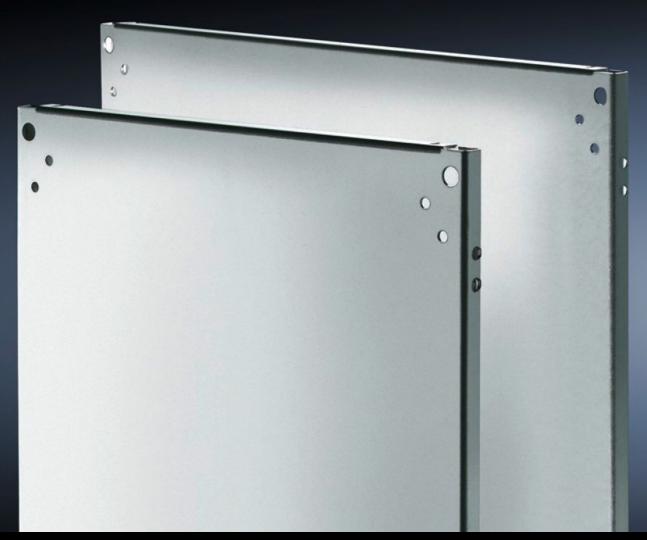

## CS 9765.092 - Mounting plate for CS New Basic enclosure

For the configuration of mounting levels, depth-adjustable on a 25 mm pitch pattern.

### Tender text

Mounting plate for outdoor enclosures,  $W \times H = 600 \times 1200 \text{ mm}$ 

Angle brackets are used to screw the 3 mm aluminium mounting plate directly on the enclosure frame's system punchings and can be adjusted as per the 25 mm pitch pattern using the plastic sliding pieces.