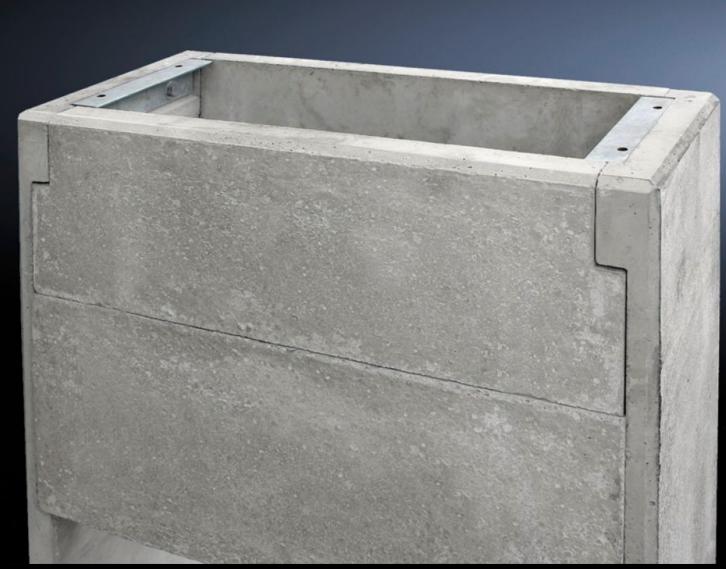

# CS 9765.182 - Concrete base/plinth for outdoor enclosures

Concrete base/plinth for CS Toptec and basic enclosures. The base/plinth is made from pre-cast concrete sections which are easily fitted in situ.

#### **Features**

| Model No.             | CS 9765.182                                                                                                                                                                           |
|-----------------------|---------------------------------------------------------------------------------------------------------------------------------------------------------------------------------------|
| Product description   | The base/plinth is made from pre-cast concrete sections which are easily fitted in situ. Front/rear base/plinth plate screw-fastened from the inside, removable for servicing access. |
| Material              | Light-weight concrete                                                                                                                                                                 |
| Surface finish        | Untreated                                                                                                                                                                             |
| Supply includes       | 1 base plate 2 side parts 2 divided base/plinth plates Assembly parts and fastening screws for mounting the enclosure.                                                                |
| Excavation depth      | 700 mm                                                                                                                                                                                |
| Note                  | Extended delivery times.                                                                                                                                                              |
| Dimensions            | Height: 965 mm                                                                                                                                                                        |
| To fit                | Enclosure type: CS basic enclosures Width: = 600 mm Depth: = 400 mm                                                                                                                   |
| Suitable for depth    | 400 mm                                                                                                                                                                                |
| Packs of              | 1 pc(s).                                                                                                                                                                              |
| Net weight            | 199.5                                                                                                                                                                                 |
| Gross weight          | 210                                                                                                                                                                                   |
| Customs tariff number | 68109100                                                                                                                                                                              |
| EAN                   | 4028177246782                                                                                                                                                                         |
| ETIM 9                | EC000721                                                                                                                                                                              |