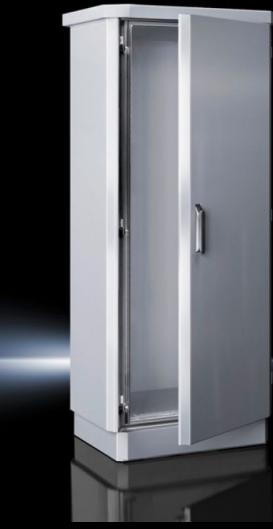

## CS 9774.005 - CS Toptec project solution

This product is used in infrastructure and telecommunications projects. Please contact your sales representative for further information.

### **Features**

| Model No.           | CS 9774.005                                                                                                                                                                                                                                                                                                                          |  |
|---------------------|--------------------------------------------------------------------------------------------------------------------------------------------------------------------------------------------------------------------------------------------------------------------------------------------------------------------------------------|--|
| Design              | for baying                                                                                                                                                                                                                                                                                                                           |  |
| Product description | This product is used in infrastructure and telecommunications projects. Please contact your sales representative for further information.                                                                                                                                                                                            |  |
| Benefits            | TS 8 frame – Identical system platform in the outdoor sector as for IE or IT free-standing enclosures Weather canopy – With projection on all sides Chimney effect of the twin-walled structure – Reduces the influence of sunlight Mounting benefit – Open frame structure means fast configuration, also applies to bayed variants |  |
| Material            | Base frame: Stainless steel Enclosure panels: Aluminium Rain canopy: Aluminium                                                                                                                                                                                                                                                       |  |
| Surface finish      | Powder-coated<br>UV-resistant pure polyester                                                                                                                                                                                                                                                                                         |  |
| Supply includes     | Double-walled outdoor enclosure, fully preconfigured<br>Enclosure frame with 25 mm system punchings in the roof and base<br>frame plus vertical sections with two mounting levels                                                                                                                                                    |  |
| Options             | Selectable options depending on the project Dimensions Side door Rear door Climate control                                                                                                                                                                                                                                           |  |
| Note                | Extended delivery times.                                                                                                                                                                                                                                                                                                             |  |
| Basic material      | Aluminium                                                                                                                                                                                                                                                                                                                            |  |
| Packs of            | 1 pc(s).                                                                                                                                                                                                                                                                                                                             |  |