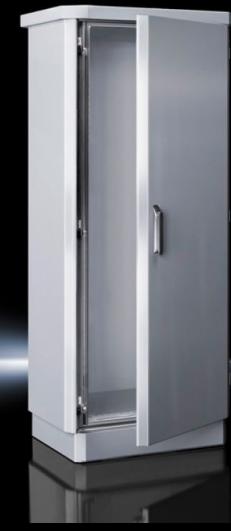

## CS 9774.099 - CS Toptec project solution

This product is used in infrastructure and telecommunications projects. Please contact your sales representative for further information.

## **Features**

| Model No.           | CS 9774.099                                                                                                                                                                                                                                                                                                                          |  |
|---------------------|--------------------------------------------------------------------------------------------------------------------------------------------------------------------------------------------------------------------------------------------------------------------------------------------------------------------------------------|--|
| Design              | for stand-alone siting                                                                                                                                                                                                                                                                                                               |  |
| Product description | This product is used in infrastructure and telecommunications projects. Please contact your sales representative for further information.                                                                                                                                                                                            |  |
| Benefits            | TS 8 frame – Identical system platform in the outdoor sector as for IE or IT free-standing enclosures Weather canopy – With projection on all sides Chimney effect of the twin-walled structure – Reduces the influence of sunlight Mounting benefit – Open frame structure means fast configuration, also applies to bayed variants |  |
| Material            | Base frame: Stainless steel<br>Enclosure panels: Aluminium<br>Rain canopy: Aluminium                                                                                                                                                                                                                                                 |  |
| Surface finish      | Powder-coated<br>UV-resistant pure polyester                                                                                                                                                                                                                                                                                         |  |
| Supply includes     | Double-walled outdoor enclosure, fully preconfigured<br>Enclosure frame with 25 mm system punchings in the roof and base<br>frame plus vertical sections with two mounting levels                                                                                                                                                    |  |
| Options             | Selectable options depending on the project Dimensions Side door Rear door Climate control                                                                                                                                                                                                                                           |  |
| Note                | Extended delivery times.                                                                                                                                                                                                                                                                                                             |  |
| Basic material      | Aluminium                                                                                                                                                                                                                                                                                                                            |  |
| Packs of            | 1 pc(s).                                                                                                                                                                                                                                                                                                                             |  |