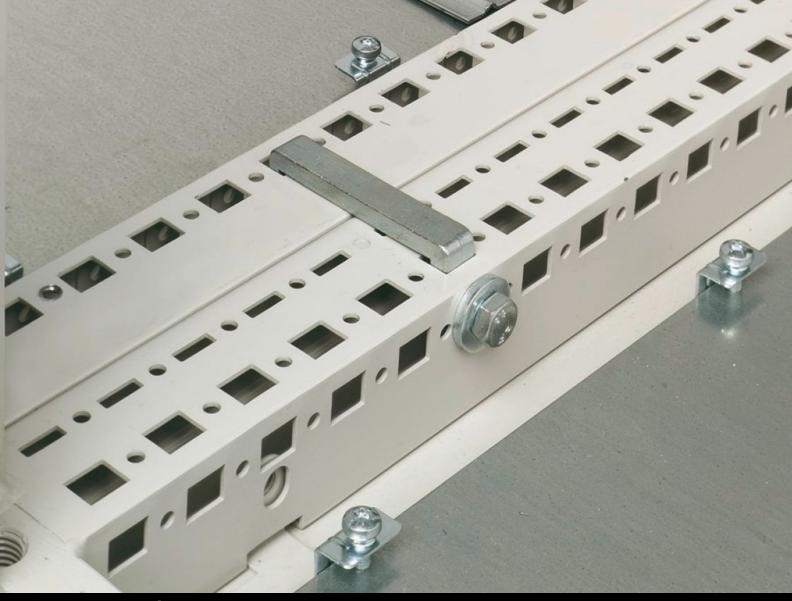

## undefined 9781.000 - Baying kit for CS Toptec, bayable

For baying CS Toptec outdoor enclosures.

## **Features**

| Model No.             | 9781.000                                     |
|-----------------------|----------------------------------------------|
| Supply includes       | Assembly parts                               |
| Note                  | 1 pack is sufficient for baying 2 enclosures |
| To fit                | Enclosure type: CS Toptec, bayable           |
| Packs of              | 1 pc(s).                                     |
| Net weight            | 1.23                                         |
| Gross weight          | 1.259                                        |
| Customs tariff number | 94039910                                     |
| EAN                   | 4028177994263                                |