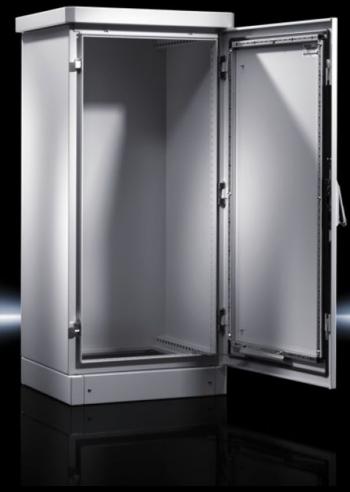

#### CS 9783.510 - Outdoor Basic enclosures

Single-walled enclosure systems, one-door and two-door. Ready to use in all applications with passive interior installation or minimal heat loss in the outdoor sector. Roof concept with all-round louvred grilles

#### **Features**

| Model No.           | CS 9783.510                                                                                                                                                                                                                                                                                                                                         |
|---------------------|-----------------------------------------------------------------------------------------------------------------------------------------------------------------------------------------------------------------------------------------------------------------------------------------------------------------------------------------------------|
| Product description | Outdoor enclosure with 100 mm transport plinth and rain canopy with projections on all sides.                                                                                                                                                                                                                                                       |
| Material            | Aluminium AlMg3                                                                                                                                                                                                                                                                                                                                     |
| Surface finish      | Powder-coated<br>UV-resistant pure polyester                                                                                                                                                                                                                                                                                                        |
| Colour              | RAL 7035                                                                                                                                                                                                                                                                                                                                            |
| Supply includes     | Single-walled outdoor enclosure, fully preconfigured Basic enclosure with gland plate, three-part 25 mm system punchings in the roof, base, front and in the enclosure depth Front door(s) with door stay, swing lever handle and profile half- cylinder, lock BJ 20027 Transport plinth with screw-fastened trim panels front and rear Rain canopy |
| Dimensions          | Width: 800 mm<br>Height: 800 mm<br>Depth: 400 mm                                                                                                                                                                                                                                                                                                    |