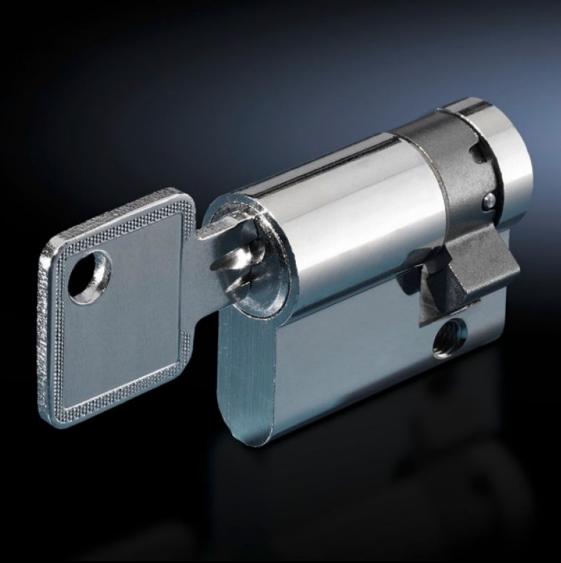

## SZ 9785.040 - Profile half-cylinders for handle systems

Profile half-cylinder for lock inserts to DIN 18 252, individually keyed lock cylinders in one pack

## **Features**

| Model No.                     | SZ 9785.040                                                                                                                                                                                                                                                                  |
|-------------------------------|------------------------------------------------------------------------------------------------------------------------------------------------------------------------------------------------------------------------------------------------------------------------------|
| Supply includes               | With 3 keys for each lock insert                                                                                                                                                                                                                                             |
| Length                        | 40 mm                                                                                                                                                                                                                                                                        |
| Installation in handle system | Comfort handle VX for profile half-cylinders Comfort handle TS for profile half-cylinders Comfort handle AX Mini-comfort handle AX Mini-comfort handle for EL 3-part for profile half-cylinders Mini-comfort handle AE for profile half-cylinders Ergoform-S handle Standard |
| Note                          | For corresponding Rittal handle systems only                                                                                                                                                                                                                                 |
| Lock                          | Lock insert: Semi-cylinders as per DIN 18 252<br>Different closures                                                                                                                                                                                                          |
| Packs of                      | 1 pc(s).                                                                                                                                                                                                                                                                     |
| Net weight                    | 0.14                                                                                                                                                                                                                                                                         |
| Gross weight                  | 0.15                                                                                                                                                                                                                                                                         |
| Customs tariff number         | 83016000                                                                                                                                                                                                                                                                     |
| EAN                           | 4028177493629                                                                                                                                                                                                                                                                |
| ETIM 9                        | EC000743                                                                                                                                                                                                                                                                     |
| ECLASS 8.0                    | 27409218                                                                                                                                                                                                                                                                     |