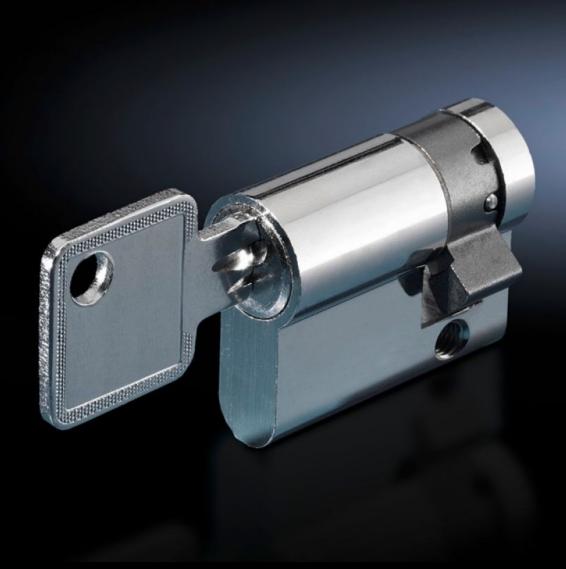

## SZ 9785.042 - Profile half-cylinders for handle systems

Profile half-cylinder for lock inserts to DIN 18 252, keyed alike lock cylinders in one pack

## **Features**

| Model No.                     | SZ 9785.042                                                                                                                                     |
|-------------------------------|-------------------------------------------------------------------------------------------------------------------------------------------------|
| Supply includes               | With 3 keys for each lock insert                                                                                                                |
| Length                        | 40 mm                                                                                                                                           |
| Installation in handle system | Comfort handle VX for profile half-cylinders Comfort handle TS for profile half-cylinders Comfort handle AX Mini-comfort handle AX              |
|                               | Mini-comfort handle for EL 3-part for profile half-cylinders<br>Mini-comfort handle AE for profile half-cylinders<br>Ergoform-S handle Standard |
| Note                          | For corresponding Rittal handle systems only                                                                                                    |
| Lock                          | Lock insert: Semi-cylinders as per DIN 18 252<br>Simultaneous locking within the same pack, no simultaneous<br>locking for different packs.     |
| Packs of                      | 2 pc(s).                                                                                                                                        |
| Net weight                    | 0.28                                                                                                                                            |
| Gross weight                  | 0.295                                                                                                                                           |
| Customs tariff number         | 83016000                                                                                                                                        |
| EAN                           | 4028177648494                                                                                                                                   |
| ETIM 9                        | EC000743                                                                                                                                        |
| ECLASS 8.0                    | 27409218                                                                                                                                        |