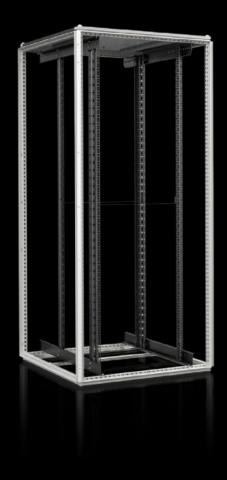

## VX 1182.095 - VX IT Open

VX IT standard version, without front and rear door. Usable either as an open 482.6 mm (19") frame in a secure environment or as the basis for fast configurations in the Rittal RiPanel configuration system using existing accessories (such as doors and side panels) from the Rittal modular range.

## Features

| Supply includes                                             | Enclosure frame Mounting angles, 482.6 mm (19") Spacers, height 50 mm, to raise a cover plate above the fan cut-out in the roof plate, for passive cooling (supplied loose). Not required for variants without a cut-out.  12 x 482.6 mm (19") fastener, 1 U, conductive (supplied loose) 25 multi-tooth screws, conductive (supplied loose) IPPC pallet Roof plate, multi-piece, with side cable entry in the depth, double-sided, prepared for fan mounting plate |
|-------------------------------------------------------------|---------------------------------------------------------------------------------------------------------------------------------------------------------------------------------------------------------------------------------------------------------------------------------------------------------------------------------------------------------------------------------------------------------------------------------------------------------------------|
| Dimensions                                                  | Width: 800 mm<br>Height: 2,000 mm<br>Depth: 1,000 mm                                                                                                                                                                                                                                                                                                                                                                                                                |
| Units                                                       | 42 U                                                                                                                                                                                                                                                                                                                                                                                                                                                                |
| Free mounting space to the 482.6 mm (19") level, front/rear | 87 mm / 193 mm                                                                                                                                                                                                                                                                                                                                                                                                                                                      |
| Mounting position of the 482.6 mm (19") level               | front and rear                                                                                                                                                                                                                                                                                                                                                                                                                                                      |
| Distance between levels as delivered                        | 720 mm                                                                                                                                                                                                                                                                                                                                                                                                                                                              |
| 482.6 mm (19") attachment                                   | on depth stays, screw-fastened at the top and bottom                                                                                                                                                                                                                                                                                                                                                                                                                |
| Design                                                      | Standard                                                                                                                                                                                                                                                                                                                                                                                                                                                            |
| Roof design                                                 | multi-piece, with side cable entry in the depth, double-sided, prepared for fan mounting plate                                                                                                                                                                                                                                                                                                                                                                      |
| Mounting angle design                                       | 482.6 mm (19") mounting angles, standard in the VX IT                                                                                                                                                                                                                                                                                                                                                                                                               |
| Base design                                                 | Open                                                                                                                                                                                                                                                                                                                                                                                                                                                                |
| 482.6 mm (19") level(s) version                             | front and rear                                                                                                                                                                                                                                                                                                                                                                                                                                                      |
| Load capacity                                               | 15.000 N                                                                                                                                                                                                                                                                                                                                                                                                                                                            |
| Max. load capacity (static) per enclosure to UL 2416        | 12.000 N                                                                                                                                                                                                                                                                                                                                                                                                                                                            |
|                                                             |                                                                                                                                                                                                                                                                                                                                                                                                                                                                     |
| Basic material                                              | Sheet steel                                                                                                                                                                                                                                                                                                                                                                                                                                                         |