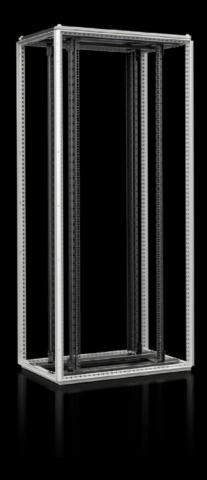

## VX 1182.096 - VX IT Open

VX IT standard version, without front and rear door. Usable either as an open 482.6 mm (19") frame in a secure environment or as the basis for fast configurations in the Rittal RiPanel configuration system using existing accessories (such as doors and side panels) from the Rittal modular range.

#### **Features**

| Model No.      | VX 1182.096                                                                               |  |
|----------------|-------------------------------------------------------------------------------------------|--|
| Design         | VX enclosure frame with roof plate without front and rear door Vented without side panels |  |
| Surface finish | Enclosure frame: Dipcoat-primed Interior installation: Spray-finished                     |  |
| General colour | RAL 7035                                                                                  |  |
| Colour         | Enclosure frame and roof: RAL 7035<br>Interior installation: RAL 9005                     |  |

### **Features**

| Supply includes                                             | Enclosure frame Mounting angles, 482.6 mm (19") Spacers, height 50 mm, to raise a cover plate above the fan cut-out in the roof plate, for passive cooling (supplied loose). Not required for variants without a cut-out.  12 x 482.6 mm (19") fastener, 1 U, conductive (supplied loose) 25 multi-tooth screws, conductive (supplied loose) IPPC pallet Roof plate, multi-piece, with side cable entry in the depth, double-sided, prepared for fan mounting plate |
|-------------------------------------------------------------|---------------------------------------------------------------------------------------------------------------------------------------------------------------------------------------------------------------------------------------------------------------------------------------------------------------------------------------------------------------------------------------------------------------------------------------------------------------------|
| Dimensions                                                  | Width: 800 mm<br>Height: 2,000 mm<br>Depth: 800 mm                                                                                                                                                                                                                                                                                                                                                                                                                  |
| Units                                                       | 42 U                                                                                                                                                                                                                                                                                                                                                                                                                                                                |
| Free mounting space to the 482.6 mm (19") level, front/rear | 150 mm / 130 mm                                                                                                                                                                                                                                                                                                                                                                                                                                                     |
| Distance between levels as delivered                        | 520 mm                                                                                                                                                                                                                                                                                                                                                                                                                                                              |
| 482.6 mm (19") attachment                                   | on the cross-member, screw-fastened at the top and bottom                                                                                                                                                                                                                                                                                                                                                                                                           |
| Design                                                      | Standard                                                                                                                                                                                                                                                                                                                                                                                                                                                            |
| Roof design                                                 | multi-piece, with side cable entry in the depth, double-sided, prepared for fan mounting plate                                                                                                                                                                                                                                                                                                                                                                      |
| Mounting angle design                                       | 482.6 mm (19") mounting angles, standard in the VX IT                                                                                                                                                                                                                                                                                                                                                                                                               |
| Base design                                                 | Open                                                                                                                                                                                                                                                                                                                                                                                                                                                                |
| 482.6 mm (19") level(s) version                             | front and rear                                                                                                                                                                                                                                                                                                                                                                                                                                                      |
| Load capacity                                               | 8.000 N                                                                                                                                                                                                                                                                                                                                                                                                                                                             |
| Max. load capacity (static) per enclosure to UL 2416        | 8.000 N                                                                                                                                                                                                                                                                                                                                                                                                                                                             |
| Basic material                                              | Sheet steel                                                                                                                                                                                                                                                                                                                                                                                                                                                         |
| Packs of                                                    | 1 pc(s).                                                                                                                                                                                                                                                                                                                                                                                                                                                            |
| Net weight                                                  | 52.9                                                                                                                                                                                                                                                                                                                                                                                                                                                                |
| net weight                                                  | 62.7                                                                                                                                                                                                                                                                                                                                                                                                                                                                |