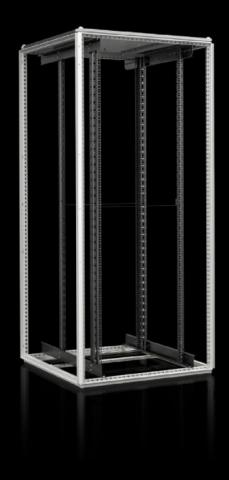

## VX 1182.097 - VX IT Open

VX IT standard version, without front and rear door. Usable either as an open 482.6 mm (19") frame in a secure environment or as the basis for fast configurations in the Rittal RiPanel configuration system using existing accessories (such as doors and side panels) from the Rittal modular range.

### **Features**

| Supply includes                                                | Enclosure frame Mounting angles, 482.6 mm (19") Spacers, height 50 mm, to raise a cover plate above the fan cut-out in the roof plate, for passive cooling (supplied loose). Not required for variants without a cut-out.  12 x 482.6 mm (19") fastener, 1 U, conductive (supplied loose) 25 multi-tooth screws, conductive (supplied loose) IPPC pallet Roof plate, multi-piece, with side cable entry in the depth, double-sided, prepared for fan mounting plate |
|----------------------------------------------------------------|---------------------------------------------------------------------------------------------------------------------------------------------------------------------------------------------------------------------------------------------------------------------------------------------------------------------------------------------------------------------------------------------------------------------------------------------------------------------|
| Dimensions                                                     | Width: 800 mm<br>Height: 2,000 mm<br>Depth: 1,200 mm                                                                                                                                                                                                                                                                                                                                                                                                                |
| Units                                                          | 42 U                                                                                                                                                                                                                                                                                                                                                                                                                                                                |
| Free mounting space to the 482.6<br>mm (19") level, front/rear | 150 mm / 330 mm                                                                                                                                                                                                                                                                                                                                                                                                                                                     |
| Distance between levels as<br>delivered                        | 720 mm                                                                                                                                                                                                                                                                                                                                                                                                                                                              |
| 482.6 mm (19") attachment                                      | screw-fastened onto depth stays, top and bottom, and to the support rail on the frame structure                                                                                                                                                                                                                                                                                                                                                                     |
| Design                                                         | Standard                                                                                                                                                                                                                                                                                                                                                                                                                                                            |
| Roof design                                                    | multi-piece, with side cable entry in the depth, double-sided, prepared for fan mounting plate                                                                                                                                                                                                                                                                                                                                                                      |
| Mounting angle design                                          | 482.6 mm (19") mounting angles, standard in the VX IT                                                                                                                                                                                                                                                                                                                                                                                                               |
| Base design                                                    | Open                                                                                                                                                                                                                                                                                                                                                                                                                                                                |
| 482.6 mm (19") level(s) version                                | front and rear                                                                                                                                                                                                                                                                                                                                                                                                                                                      |
| Load capacity                                                  | 15.000 N                                                                                                                                                                                                                                                                                                                                                                                                                                                            |
| Max. load capacity (static) per enclosure to UL 2416           | 12.000 N                                                                                                                                                                                                                                                                                                                                                                                                                                                            |
| Basic material                                                 | Sheet steel                                                                                                                                                                                                                                                                                                                                                                                                                                                         |
| Packs of                                                       | 1 pc(s).                                                                                                                                                                                                                                                                                                                                                                                                                                                            |
| Net weight                                                     | 73                                                                                                                                                                                                                                                                                                                                                                                                                                                                  |