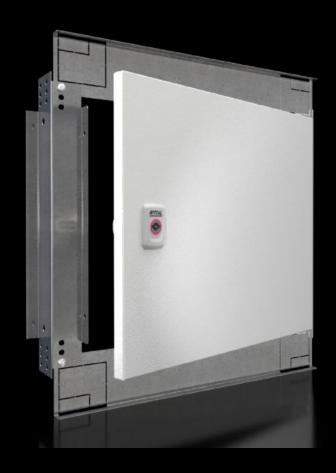

## SZ 1381.550 - Interior door for compact enclosures AX

For reliable access protection. Separation of the operating and equipment levels.

#### **Features**

| Model No.                 | SZ 1381.550                                                                                                          |
|---------------------------|----------------------------------------------------------------------------------------------------------------------|
| Material                  | Door: Sheet steel                                                                                                    |
| Surface finish            | Door: Powder-coated, textured paint                                                                                  |
| Colour                    | Door: RAL 7035                                                                                                       |
| Supply includes           | Door Cam lock with 3 mm double-bit insert Assembly parts                                                             |
| Installation options      | For installation in AX sheet steel and AX stainless steel only in conjunction with the AX interior installation rail |
| Note                      | Standard double-bit lock insert may be exchanged for 27 mm lock inserts, type A                                      |
| To fit enclosure type     | AX sheet steel                                                                                                       |
| Suitable for width        | 500 mm                                                                                                               |
| Suitable for height       | 500 mm                                                                                                               |
| Material thickness - door | 1 mm                                                                                                                 |
| Door opening angle        | 100°                                                                                                                 |
| Packs of                  | 1 pc(s).                                                                                                             |
|                           |                                                                                                                      |