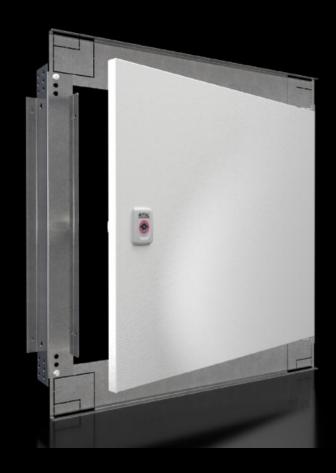

## SZ 1381.660 - Interior door for compact enclosures AX

For reliable access protection. Separation of the operating and equipment levels.

#### **Features**

| Model No.                 | SZ 1381.660                                                                                                          |
|---------------------------|----------------------------------------------------------------------------------------------------------------------|
| Material                  | Door: Sheet steel                                                                                                    |
| Surface finish            | Door: Powder-coated, textured paint                                                                                  |
| Colour                    | Door: RAL 7035                                                                                                       |
| Supply includes           | Door Cam lock with 3 mm double-bit insert Assembly parts                                                             |
| Installation options      | For installation in AX sheet steel and AX stainless steel only in conjunction with the AX interior installation rail |
| Note                      | Standard double-bit lock insert may be exchanged for 27 mm lock inserts, type A                                      |
| To fit enclosure type     | AX sheet steel                                                                                                       |
| Suitable for width        | 600 mm                                                                                                               |
| Suitable for height       | 600 mm                                                                                                               |
| Material thickness - door | 1 mm                                                                                                                 |
| Door opening angle        | 100°                                                                                                                 |
| Packs of                  | 1 pc(s).                                                                                                             |
|                           |                                                                                                                      |