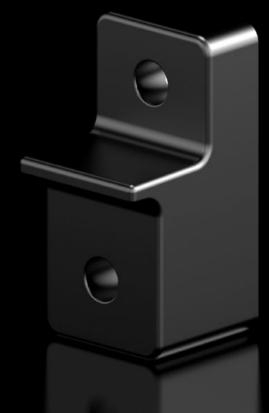

## AX 1485.500 - Wall mounting bracket for AX plastic

The wall mounting brackets are easily secured from the outside while retaining the UL.

## **Features**

| Model No.             | AX 1485.500                                                                            |
|-----------------------|----------------------------------------------------------------------------------------|
| Product description   | The wall mounting brackets are easily secured from the outside while retaining the UL. |
| Material              | Fibre-glass reinforced polycarbonate with graphite additive                            |
| Colour                | RAL 9011                                                                               |
| Supply includes       | Assembly parts for mounting on the enclosure                                           |
| Note on Model No.     | for Ex applications                                                                    |
| To fit                | Enclosure type: AX plastic                                                             |
| Packs of              | 4 pc(s).                                                                               |
| Net weight            | 0.2                                                                                    |
| Customs tariff number | 83024900                                                                               |
| EAN                   | 4028177952843                                                                          |
| ETIM 9                | EC002625                                                                               |
| ETIM 8                | EC002625                                                                               |
| ECLASS 8.0            | 27189234                                                                               |