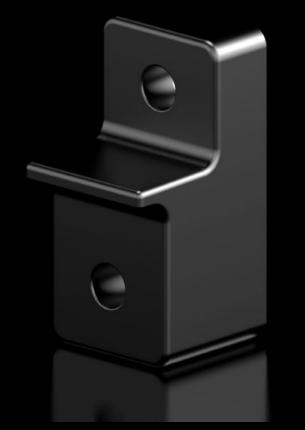

## AX 1485.500 - Wall mounting bracket for AX plastic

The wall mounting brackets are easily secured from the outside while retaining the UL.

## **Features**

| Model No.             | AX 1485.500                                                                            |
|-----------------------|----------------------------------------------------------------------------------------|
| Product description   | The wall mounting brackets are easily secured from the outside while retaining the UL. |
| Material              | Fibre-glass reinforced polycarbonate with graphite additive                            |
| Colour                | RAL 9011                                                                               |
| Supply includes       | Assembly parts for mounting on the enclosure                                           |
| Note on Model No.     | for Ex applications                                                                    |
| To fit                | Enclosure type: AX plastic                                                             |
| Packs of              | 4 pc(s).                                                                               |
| Net weight            | 0.2                                                                                    |
| Customs tariff number | 83024900                                                                               |
| EAN                   | 4028177952843                                                                          |
| ETIM 9                | EC002625                                                                               |
| ETIM 8                | EC002625                                                                               |
| ECLASS 8.0            | 27189234                                                                               |